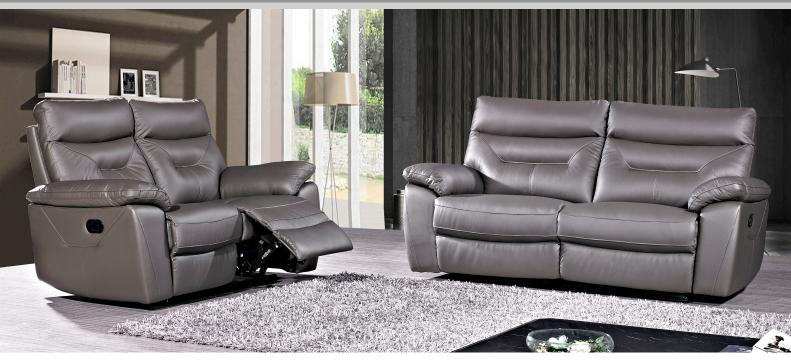

## Camo

This leather range has a beautifully modern look that will fit in with most contemporary settings. And also available in a range of finishes, the Camo range is perfect for just about any colour scheme – making it easy to choose something that will suit your home. Available in Grey and Putty

COM-301 Chair W94 x L105 x H98cm COM-311 Recliner W94 x L105 x H98cm

COM-302 2 Seater Sofa W94 x L153 x H98cm COM-312 2 Seater Recliner W94 x L153 x H98cm

DAK-313 3 Seater Recliner W94 x L194 x H98cm