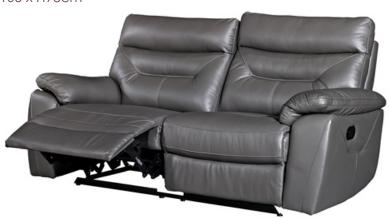

## Camo

This leather range has a beautifully modern look that will fit in with most contemporary settings. And also available in a range of finishes, the Camo range is perfect for just about any colour scheme – making it easy to choose something that will suit your home. Available in Grey and Putty

COM-301 Chair W94 x L105 x H98cm COM-311 Recliner W94 x L105 x H98cm

COM-302 2 Seater Sofa W94 x L153 x H98cm COM-312 2 Seater Recliner W94 x L153 x H98cm

DAK-313 3 Seater Recliner W94 x L194 x H98cm