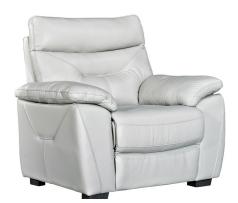

## Camo

This leather range has a beautifully modern look that will fit in with most contemporary settings. And also available in a range of finishes, the Camo range is perfect for just about any colour scheme – making it easy to choose something that will suit your home. Available in Grey and Putty

COM-301 Chair W94 x L105 x H98cm COM-311 Recliner W94 x L105 x H98cm

COM-302 2 Seater Sofa W94 x L153 x H98cm COM-312 2 Seater Recliner W94 x L153 x H98cm

DAK-313 3 Seater Recliner W94 x L194 x H98cm