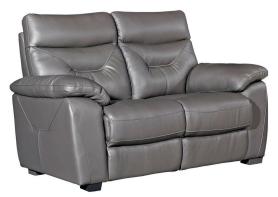

## Camo

This leather range has a beautifully modern look that will fit in with most contemporary settings. And also available in a range of finishes, the Camo range is perfect for just about any colour scheme – making it easy to choose something that will suit your home. Available in Grey and Putty

COM-301 Chair W94 x L105 x H98cm COM-311 Recliner W94 x L105 x H98cm

COM-302 2 Seater Sofa W94 x L153 x H98cm COM-312 2 Seater Recliner W94 x L153 x H98cm

DAK-313 3 Seater Recliner W94 x L194 x H98cm