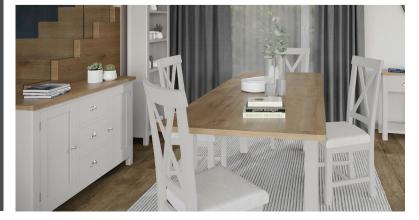

# OAK COLLECTIONS

The Woodley Collection combines Danish style influences and natural oak, finished with a stylish chrome handle. This vast range offers a huge number of items to furnish any home.

3 Door Sideboard Was £759 Now £459

1.6m Ext Table with 6 Chairs Was £2085 **Now £1199** 

Nest of 2 Tables Was £225 Now £139

Nest of 3 Tables Was £345 **Now £199** 

Coffee Table Was £245 Now £149

Was £245 **Now £149** 

1.2m Ext Table & 4 Chairs Was £2475 **Now £18**99