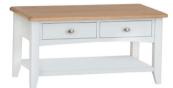

Large Sideboard Was £485 **Now £339** 

Large Bookcase Was £325 **Now £225** 

Brilliant! I would definitely purchase something else!