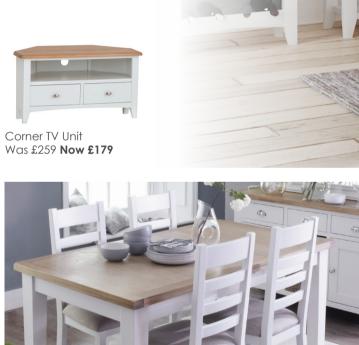

Introducing the country inspired Heritage Oak Collection. This chunky range with it's golden oak and metal handles, will look stunning in your dining room or kitchen.

2m Ext Table with Bench & 4 Chairs Was £2739 Now £1899