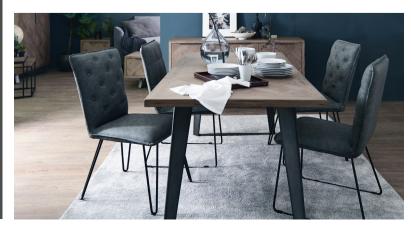

# OAK COLLECTIONS

The Woodley Collection combines Danish style influences and natural oak, finished with a stylish chrome handle. This vast range offers a huge number of items to furnish any home.

3 Door Sideboard Was £759 Now £459

1.6m Ext Table with 6 Chairs Was £2085 **Now £1199** 

Nest of 2 Tables Was £225 Now £139

Nest of 3 Tables Was £345 **Now £199** 

Coffee Table Was £245 Now £149

Was £245 **Now £149** 

1.2m Ext Table & 4 Chairs Was £2475 **Now £18**99