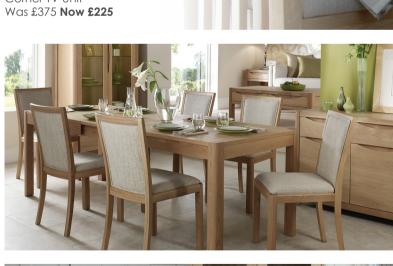

Introducing the country inspired Heritage Oak Collection. This chunky range with it's golden oak and metal handles, will look stunning in your dining room or kitchen.

2m Ext Table with Bench & 4 Chairs Was £2739 Now £1899