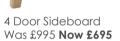

# PAINTED COLLECTIONS

Great value for money, the Hurstley Painted Collection combines light oak, fresh white paint and classy brushed metal handles. Also available in an all oak finish.

3 Door 2 Drawer Sideboard Was £579 Now £399