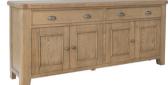

# PAINTED COLLECTIONS

Great value for money, the Hurstley Painted Collection combines light oak, fresh white paint and classy brushed metal handles. Also available in an all oak finish.

3 Door 2 Drawer Sideboard Was £579 Now £399