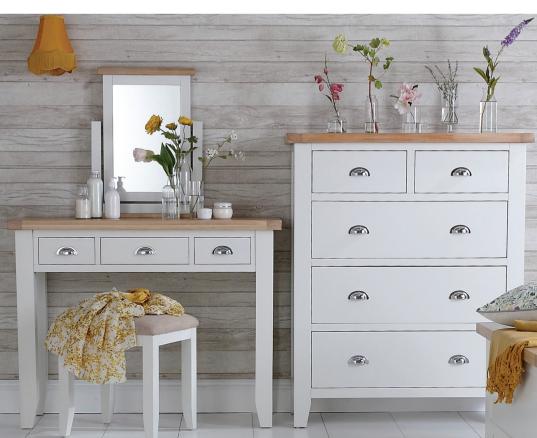

Pembroke White Chests from £125

Great service! Everyone I dealt with was first class.

"

Henley Painted Collection

Dressing Table Was £405 **Now £279** 

Dressing Stool Was £119 **Now £79** 

Trinket Mirror Was £115 **Now £79** 