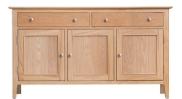

# Hurstley Oak Collection

1.2m Ext Table & 4 Chairs Was £1095 Now £699

3 Door Sideboard Was £579 **Now £399** 

Console Table Was £215 **Now £149** 

Tall Bookcase Was £325 **Now £225** 