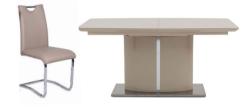

# MODERN INSPIRATION

Our Gloss and Glass collections are the perfect fit for the modern home. With chrome or brushed steel legged chairs in a choice of colours you can tailor the look to suit your setting.

Hamlet 1.2m Ext Table & 4 Juliette Chairs Was £1181 **Now £899** 

Varna 1.2m Ext Table & 4 Sophia Chairs Was £1349 **Now £999** 

Odessa 1.6m Ext Table & 4 Riga Chairs Was £1505 **Now £1149** 

Bremen LED Sideboard Was £939 **Now £749** 