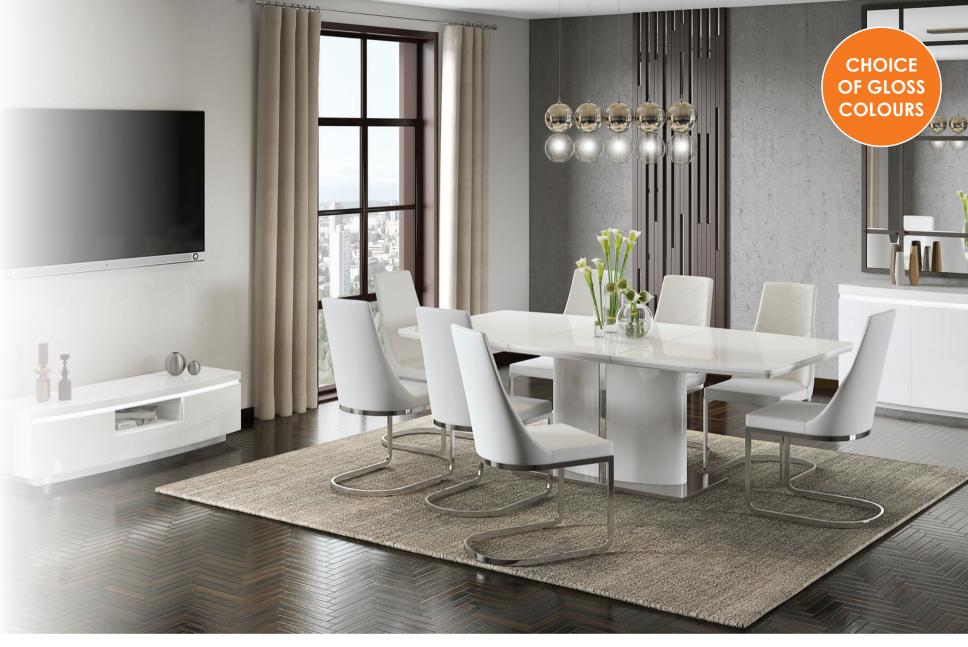

# MODERN INSPIRATION

Our Gloss and Glass collections are the perfect fit for the modern home. With chrome or brushed steel legged chairs in a choice of colours you can tailor the look to suit your setting.

Hamlet 1.2m Ext Table & 4 Juliette Chairs Was £1181 **Now £899** 

Varna 1.2m Ext Table & 4 Sophia Chairs Was £1349 **Now £999** 

Odessa 1.6m Ext Table & 4 Riga Chairs Was £1505 **Now £1149** 

Bremen LED Sideboard Was £939 **Now £749** 