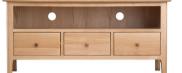

Tall Display Cabinet Was £1739 **Now £1389** 

Small 2 Door Sideboard Was £1205 Now £959

Large TV Unit Was £449 **Now £275** 

Malmo Oak

Collection

Corner TV Unit

Save 20% plus use your vouchers to save even more!