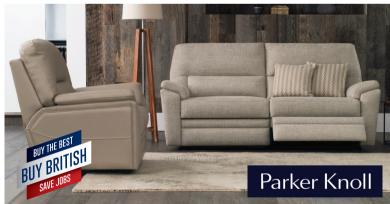

With a high back, padded arms and a reclining seat, you can enjoy time relaxing in this classic design.

Parker Knoll - Hampton

FREE Upgrade to Power **Recliners** (from manual)

(On orders of 4 seats or more)