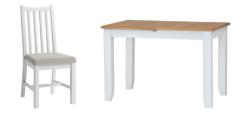

Introducing the country inspired Heritage Oak Collection. This chunky range with it's golden oak and metal handles, will look stunning in your dining room or kitchen.

2m Ext Table with Bench & 4 Chairs Was £2739 Now £1899