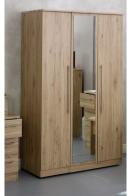

#### Hurstley Oak Collection

Gents Wardrobe Was £755 **Now £499** 

Double Bedstead Was £499 **Now £349** 

3 Drawer Bedside Was £155 **Now £99** 

Welcome Bedroom Collection

Camden Gloss Chest from £135

Sherwood Oak Chests from £125