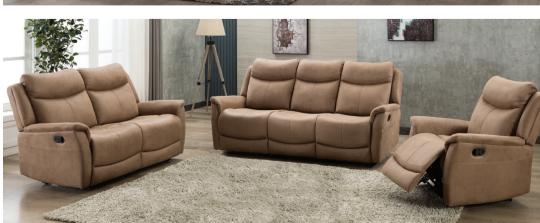

**Bliss Modular Upholstery Collection** 

Corner Combi Group Was £2525 Now £1999

Standard Chair Was £619 **Now £495** 

Storage Stool Was £275 **Now £219** 

3 Seater Power Sofa Was £1409 Now £999

3 Seater Manual Sofa Was £1139 **Now £799** 