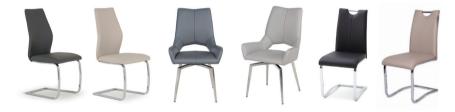

Chrome and Brushed Steel Legged Chairs from £99

**QUTUMN EVENT** great savings for your home