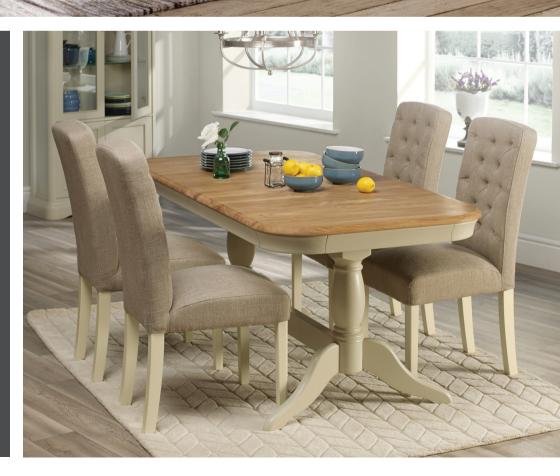

# PAINTED COLLECTIONS

Great value for money, the Hurstley Painted Collection combines light oak, fresh white paint and classy brushed metal handles. Also available in an all oak finish.

3 Door 2 Drawer Sideboard Was £579 Now £399

1.4m Extending Table with 4 Slatted Chairs Was £1095 **Now £699** 

Nest of 2 Tables Was £155 Now £99

Nest of 3 Tables Was £225 **Now £149** 

Coffee Table Was £285 Now £199

Lamp Table Was £129 **Now £89** 