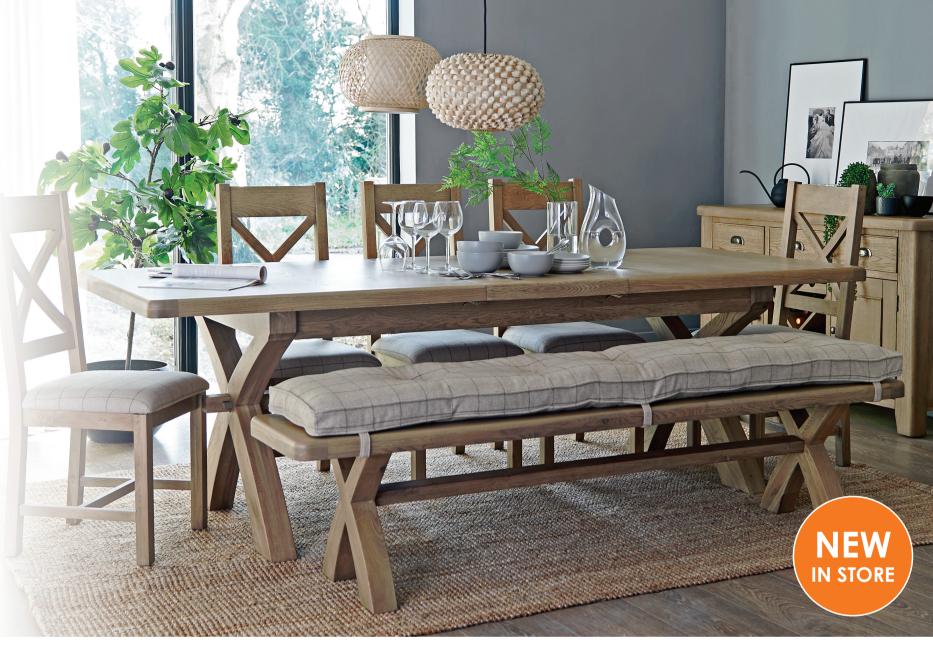

Introducing the country inspired Heritage Oak Collection. This chunky range with it's golden oak and metal handles, will look stunning in your dining room or kitchen.

2m Ext Table with Bench & 4 Chairs Was £2739 Now £1899