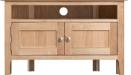

Tall Display Cabinet Was £1739 **Now £1389** 

Small 2 Door Sideboard Was £1205 Now £959

Large TV Unit Was £449 **Now £275** 

Malmo Oak

Collection

Corner TV Unit

Save 20% plus use your vouchers to save even more!