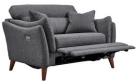

- •Available as Motion Lounger or Static pieces
- •Solid hardwood legs available in Dark and Smoke finsh
- Luxurious foam armpads
- Leggett & Platt premier actions

- Foamcore Fibre topped Seats
- Hollow pocketed fibre constructed backs
- Seats sprung by high gauge serpentine springs
- Backs supported by elasticated tensioned webbing

H92 W207 D95

**3 Seater Motion Lounger** 

H92 W207 D95 Designer Chair

2 Seater

H92 W173 D95

2 Seater Motion Lounger

H92 W173 D95 **Designer Footstool**  Cuddler Sofa

H92 W136 D95 **Cuddler Motion Lounger** 