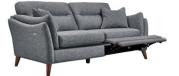

- •Available as Motion Lounger or Static pieces
- •Solid hardwood legs available in Dark and Smoke finsh
- Luxurious foam armpads
- Leggett & Platt premier actions

- Foamcore Fibre topped Seats
- Hollow pocketed fibre constructed backs
- Seats sprung by high gauge serpentine springs
- Backs supported by elasticated tensioned webbing

H92 W207 D95

**3 Seater Motion Lounger** 

H92 W207 D95 Designer Chair

2 Seater

H92 W173 D95

2 Seater Motion Lounger

H92 W173 D95 **Designer Footstool**  Cuddler Sofa

H92 W136 D95 **Cuddler Motion Lounger** 