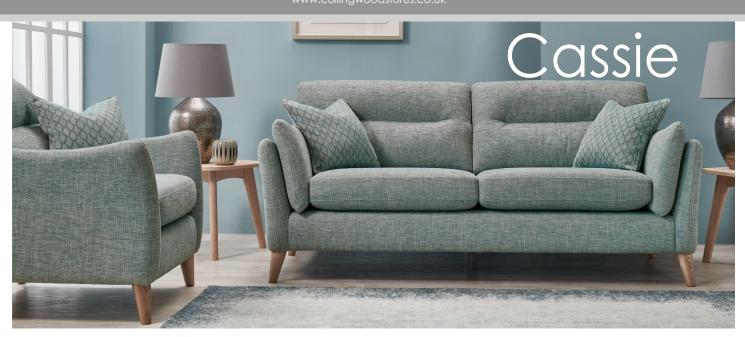

## A clean and elegant look with unrivalled comfort...

A suite with smart contemporary details and generous cushions which encapsulates the distinctively inviting look. Available in an extensive range of luxury fabrics and accents including Aqua Clean.

- •Available as Motion Lounger or Static pieces
- •Solid hardwood legs available in Dark and Smoke finsh
- Luxurious foam armpads
- Leggett & Platt premier actions

- Foamcore Fibre topped Seats
- Hollow pocketed fibre constructed backs
- Seats sprung by high gauge serpentine springs
- Backs supported by elasticated tensioned webbing