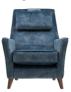

- •Available as Motion Lounger or Static pieces
- •Solid hardwood legs available in Dark and Smoke finsh
- Luxurious foam armpads
- Leggett & Platt premier actions

- Foamcore Fibre topped Seats
- Hollow pocketed fibre constructed backs
- Seats sprung by high gauge serpentine springs
- Backs supported by elasticated tensioned webbing

H92 W207 D95

**3 Seater Motion Lounger** 

H92 W207 D95 Designer Chair

2 Seater

H92 W173 D95

2 Seater Motion Lounger

H92 W173 D95 **Designer Footstool**  Cuddler Sofa

H92 W136 D95 **Cuddler Motion Lounger** 