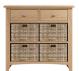

4 Basket Unit W1100 x D300 x H750mm W800 x D300 x H750mm 2 Basket Unit W500 x D300 x H750mm

1 Basket Unit W500 x D300 x H500mm Hall Bench W800 x D300 x H500mm

Wide Bookcase W700 x D220 x H820mm

**Wine Cabinet** W550 x D300 x H800mm