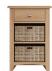

4 Basket Unit W1100 x D300 x H750mm W800 x D300 x H750mm 2 Basket Unit W500 x D300 x H750mm

1 Basket Unit W500 x D300 x H500mm Hall Bench W800 x D300 x H500mm

Wide Bookcase W700 x D220 x H820mm

**Wine Cabinet** W550 x D300 x H800mm