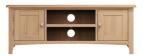

Large Sideboard W1150 x D340 x H800mm

Telephone Table W500 x D320 x H750mm

Console Table W850 x D320 x H750mm

Large Bookcase W600 x D250 x H1800mm

Large TV Unit W1200 x D380 x H450mm

**Small Coffee Table** W800 x D450 x H450mm