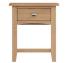

Large Sideboard W1150 x D340 x H800mm

Telephone Table W500 x D320 x H750mm

Console Table W850 x D320 x H750mm

Large Bookcase W600 x D250 x H1800mm

Large TV Unit W1200 x D380 x H450mm

**Small Coffee Table** W800 x D450 x H450mm