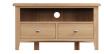

Large Sideboard W1150 x D340 x H800mm

Telephone Table W500 x D320 x H750mm

Console Table W850 x D320 x H750mm

Large Bookcase W600 x D250 x H1800mm

Large TV Unit W1200 x D380 x H450mm

**Small Coffee Table** W800 x D450 x H450mm