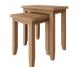

Large Coffee Table W900 x D500 x H450mm

Lamp Table W400 x D360 x H470mm

**Nest of 2 Tables** W500 x D320 x H500mm

Nest of 3 Tables W600 x D380 x H500mm