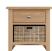

4 Basket Unit W1100 x D300 x H750mm W800 x D300 x H750mm 2 Basket Unit W500 x D300 x H750mm

1 Basket Unit W500 x D300 x H500mm Hall Bench W800 x D300 x H500mm

Wide Bookcase W700 x D220 x H820mm

**Wine Cabinet** W550 x D300 x H800mm