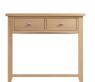

Large Sideboard W1150 x D340 x H800mm

Telephone Table W500 x D320 x H750mm

Console Table W850 x D320 x H750mm

Large Bookcase W600 x D250 x H1800mm

Large TV Unit W1200 x D380 x H450mm

**Small Coffee Table** W800 x D450 x H450mm