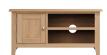

## Hurstley Oak - Additions

Additions may take a little longer to arrive but offer plenty of extra options to complete your room.

TV Unit W900 x D380 x H450mm

**Corner TV Unit** W900 x D440 x H480mm 6 Basket Unit