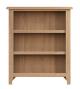

Large Sideboard W1150 x D340 x H800mm

Telephone Table W500 x D320 x H750mm

Console Table W850 x D320 x H750mm

Large Bookcase W600 x D250 x H1800mm

Large TV Unit W1200 x D380 x H450mm

**Small Coffee Table** W800 x D450 x H450mm