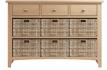

4 Basket Unit W1100 x D300 x H750mm W800 x D300 x H750mm 2 Basket Unit W500 x D300 x H750mm

1 Basket Unit W500 x D300 x H500mm Hall Bench W800 x D300 x H500mm

Wide Bookcase W700 x D220 x H820mm

**Wine Cabinet** W550 x D300 x H800mm

3 Basket Unit

Sideboard W900 x D340 x H800mm

W500 x D300 x H1000mm

3 Door Sideboard W1300 x D400 x H850mm 1.6m Extending Table W1600-2000 x D850 x H780mm

**Fixed Top Table** W750 x D750 x H780mm