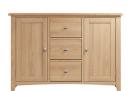

3 Basket Unit

Sideboard W900 x D340 x H800mm

W500 x D300 x H1000mm

3 Door Sideboard W1300 x D400 x H850mm 1.6m Extending Table W1600-2000 x D850 x H780mm

**Fixed Top Table** W750 x D750 x H780mm