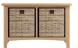

3 Basket Unit

Sideboard W900 x D340 x H800mm

W500 x D300 x H1000mm

3 Door Sideboard W1300 x D400 x H850mm 1.6m Extending Table W1600-2000 x D850 x H780mm

**Fixed Top Table** W750 x D750 x H780mm