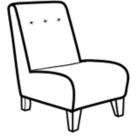

## Iris

The stylish Iris features compact proportions and neat angular arms, creating a fashionable and valuable piece.

Includes a 10 year structural guarantee.

Chair H98 x W83 x D91cm

Accent Chair H91 x W76 x D88cm

Armless Accent Chair H90 x W59 x D90cm

Ottoman H43 x W103 x D62cm

Legged Ottoman

Storage Stool

Footstool H40 x W100 x D57cm H41 x W64 x D58cm H38 x W64 x D58cm