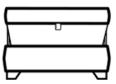

Chair H98 x W83 x D91cm

Accent Chair H91 x W76 x D88cm

Armless Accent Chair H90 x W59 x D90cm

Ottoman H43 x W103 x D62cm

Legged Ottoman

Storage Stool

Footstool H40 x W100 x D57cm H41 x W64 x D58cm H38 x W64 x D58cm