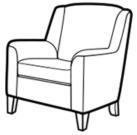

Chair H98 x W83 x D91cm

Accent Chair H91 x W76 x D88cm

Armless Accent Chair H90 x W59 x D90cm

Ottoman H43 x W103 x D62cm

Legged Ottoman

Storage Stool

Footstool H40 x W100 x D57cm H41 x W64 x D58cm H38 x W64 x D58cm