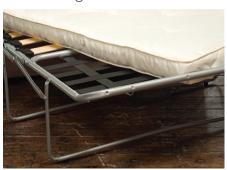

### Leg Options

Brushed Steel

Light

3 Seater Sofa/Sofabed (with low feet) H98 x W185 x D95cm

2 Seater Sofa/Sofabed (with low feet) 2/3 Seater Sofabed H98 x W163 x D95cm

Two fold slatted and webbed metal action Depth open 228cm