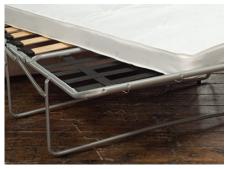

### Leg Options

Brushed Steel

Light

3 Seater Sofa/Sofabed (with low feet) H98 x W185 x D95cm

2 Seater Sofa/Sofabed (with low feet) 2/3 Seater Sofabed H98 x W163 x D95cm

Two fold slatted and webbed metal action Depth open 228cm