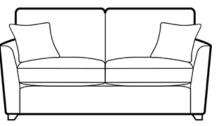

## Iris

The stylish Iris features compact proportions and neat angular arms, creating a fashionable and valuable piece.

Includes a 10 year structural guarantee.

### Leg Options

Brushed Steel

Light

3 Seater Sofa/Sofabed (with low feet) H98 x W185 x D95cm

2 Seater Sofa/Sofabed (with low feet) 2/3 Seater Sofabed H98 x W163 x D95cm

Two fold slatted and webbed metal action Depth open 228cm

Chair H98 x W83 x D91cm

Accent Chair H91 x W76 x D88cm

Armless Accent Chair H90 x W59 x D90cm

Ottoman H43 x W103 x D62cm

Legged Ottoman

Storage Stool

Footstool H40 x W100 x D57cm H41 x W64 x D58cm H38 x W64 x D58cm