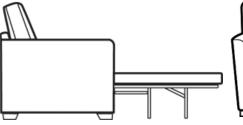

### Leg Options

Brushed Steel

Light

3 Seater Sofa/Sofabed (with low feet) H98 x W185 x D95cm

2 Seater Sofa/Sofabed (with low feet) 2/3 Seater Sofabed H98 x W163 x D95cm

Two fold slatted and webbed metal action Depth open 228cm