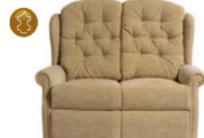

Fixed Petite Chair H99 x W75 x D77cm

cushions, arm protectors, neck pillows, backprotectors and lumbar cushions. Storage and legged footstools are also available in fabrics and leather.

Reclining 2 Seater Sofa Fixed 2 Seater Sofa H111 x W133 x D86cm \*recliner available in 3 actions