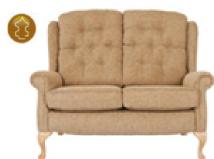

Fixed Petite Chair H99 x W75 x D77cm

cushions, arm protectors, neck pillows, backprotectors and lumbar cushions. Storage and legged footstools are also available in fabrics and leather.

Reclining 2 Seater Sofa Fixed 2 Seater Sofa H111 x W133 x D86cm \*recliner available in 3 actions