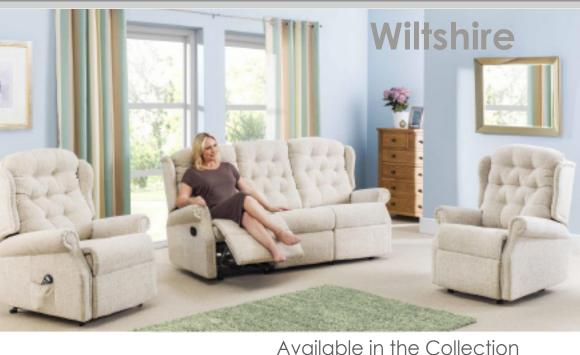

The Orchards, Haywards Heath RH16 3TH

Collingwood Batchellor

Montague Street, Worthing BN11 3HG

87-89 London Road, East Grinstead RH19 1EJ

The sophisticated Wiltshire range features a deep buttoned back, supportive scroll arms and a versatile selection of fixed and reclining armchairs and sofas. All the recliners, excluding the 2 seater and 3 seater are available on Zip Speed Express delivery. In addition the Wiltshire collection has a 5 year guarantee on every recliner. All the Fireside models are available in a choice of 3 feet options; mahogany, teak and natural.

Also available in fine British Leather

Tailored to fit size options

Grande Recliner H113 x W93 xD 94cm \*available in 5 actions

Standard Recliner H109 x W80 x D86cm \*available in 5 actions

Compact Recliner H104 x W80 x D85cm \*available in 5 actions