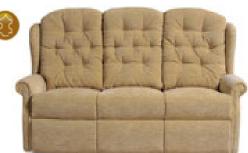

Reclining 3 Seater Sofa Fixed 3 Seater Sofa H111 x W186 x D86cm \*recliner available in 3 actions

Fireside 2 Seater Sofa H108 x W132 x D86cm