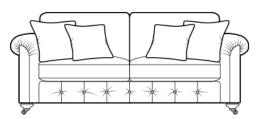

# Primrose Collection - Standard Back

Grand Sofa H99 x W230 x D105cm

3 Seater Sofa H99 x W207 x D105cm

Snuggler H99 x W142 x D105cm

Footstool H38 x W64 x D58cm

2 Seater Sofa H99 x W186 x D105cm

Chair H99 x W105 x D98cm