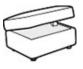

Accent Chair H91 x W79 x D94cm

Legged Ottoman H40 x W100 x D57cm

Storage Stool H41 x W64 x D58cm