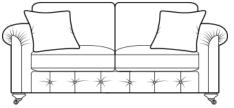

# Primrose Collection - Standard Back

Grand Sofa H99 x W230 x D105cm

3 Seater Sofa H99 x W207 x D105cm

Snuggler H99 x W142 x D105cm

Footstool H38 x W64 x D58cm

2 Seater Sofa H99 x W186 x D105cm

Chair H99 x W105 x D98cm