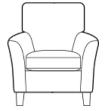

Accent Chair H91 x W79 x D94cm

Legged Ottoman H40 x W100 x D57cm

Storage Stool H41 x W64 x D58cm