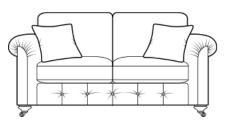

# Primrose Collection - Standard Back

Grand Sofa H99 x W230 x D105cm

3 Seater Sofa H99 x W207 x D105cm

Snuggler H99 x W142 x D105cm

Footstool H38 x W64 x D58cm

2 Seater Sofa H99 x W186 x D105cm

Chair H99 x W105 x D98cm