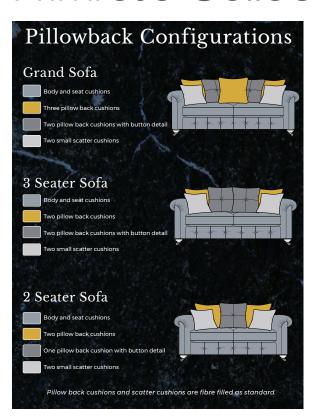

Victoria Road, Horley RH6 7QE

The Orchards, Haywards Heath RH16 3TH

## Collingwood Batchellor

your home

Montague Street, Worthing BN11 3HG

Bishopric, Horsham RH12 1QN

7 90 Landan Boad East Crinstand DU10 1E

87-89 London Road, East Grinstead RH19 1EJ 01342 325033



# Primrose Collection - Pillow Back





### Leg Options

Sofas, Snuggler, Chair & Legged Ottoman



Smokey Oak/ Satin Nickel Castor



Ebony/ Polished Chrome Castor



Smokey Oak Solid



Ebony Solid

#### Accent Chair



Smokey Oak/ Satin Nickel Castor



Ebony/ Polished Chrome Castor



Smokey Oak Solid



Ebony Solid

Victoria Road, Horley RH6 7QE

The Orchards, Haywards Heath RH16 3TH

## Collingwood Batchellor

our home

Montague Street, Worthing BN11 3HG

01705 234011

87-89 London Road, East Grinstead RH19 1EJ



# Primrose Collection - Standard Back



Grand Sofa H99 x W230 x D105cm



3 Seater Sofa H99 x W207 x D105cm



Snuggler H99 x W142 x D105cm



Footstool H38 x W64 x D58cm



2 Seater Sofa H99 x W186 x D105cm



Chair H99 x W105 x D98cm



Accent Chair H91 x W79 x D94cm



Legged Ottoman H40 x W100 x D57cm