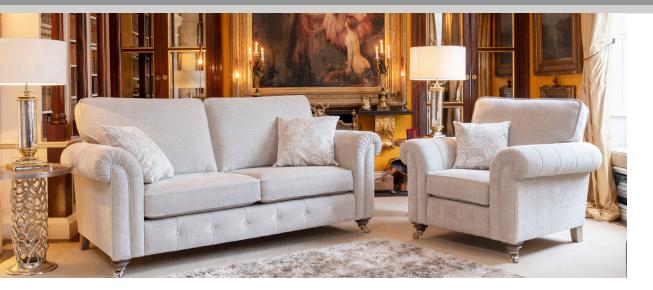

# Primrose Collection - Pillow Back

# Primrose Collection - Standard Back

Grand Sofa H99 x W230 x D105cm

3 Seater Sofa H99 x W207 x D105cm

Snuggler H99 x W142 x D105cm

Footstool H38 x W64 x D58cm

2 Seater Sofa H99 x W186 x D105cm

Chair H99 x W105 x D98cm

Accent Chair H91 x W79 x D94cm

Legged Ottoman H40 x W100 x D57cm

Storage Stool H41 x W64 x D58cm