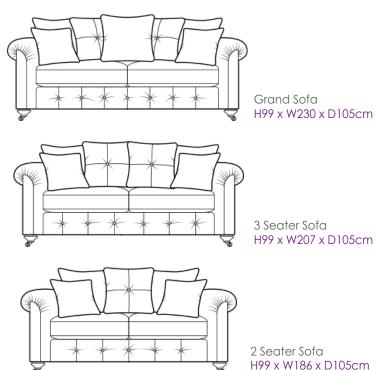

# Primrose Collection - Standard Back

Grand Sofa H99 x W230 x D105cm

3 Seater Sofa H99 x W207 x D105cm

Snuggler H99 x W142 x D105cm

Footstool H38 x W64 x D58cm

2 Seater Sofa H99 x W186 x D105cm

Chair H99 x W105 x D98cm

Accent Chair H91 x W79 x D94cm

Legged Ottoman H40 x W100 x D57cm

Storage Stool H41 x W64 x D58cm