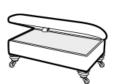

Accent Chair H91 x W79 x D94cm

Legged Ottoman H40 x W100 x D57cm

Storage Stool H41 x W64 x D58cm