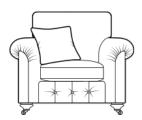

# Primrose Collection - Standard Back

Grand Sofa H99 x W230 x D105cm

3 Seater Sofa H99 x W207 x D105cm

Snuggler H99 x W142 x D105cm

Footstool H38 x W64 x D58cm

2 Seater Sofa H99 x W186 x D105cm

Chair H99 x W105 x D98cm