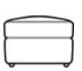

Accent Chair H91 x W79 x D94cm

Legged Ottoman H40 x W100 x D57cm

Storage Stool H41 x W64 x D58cm