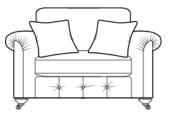

# Primrose Collection - Standard Back

Grand Sofa H99 x W230 x D105cm

3 Seater Sofa H99 x W207 x D105cm

Snuggler H99 x W142 x D105cm

Footstool H38 x W64 x D58cm

2 Seater Sofa H99 x W186 x D105cm

Chair H99 x W105 x D98cm

Accent Chair H91 x W79 x D94cm

Legged Ottoman H40 x W100 x D57cm

Storage Stool H41 x W64 x D58cm