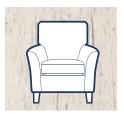

Fixed Back Accent Chair H88 x W90 x D84cm

Ottoman H43 x W103 x D62cm

Legged Ottoman H40 x W100 x D57cm

Storage Stool H41 x W64 x D58cm

Footstool H38 x W 64 x D58cm