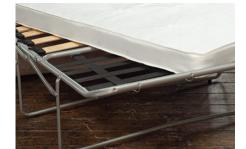

## Regular mattress

Handmade in the UK, the regular open coil spring mattress includes an additional top layer of foam fillings.

Upgrade mattress

The double sided pocket spring mattress features quilted side edges, superior fillings and is fully reversible.