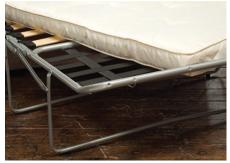

## Regular mattress

Handmade in the UK, the regular open coil spring mattress includes an additional top layer of foam fillings.

Upgrade mattress

The double sided pocket spring mattress features quilted side edges, superior fillings and is fully reversible.