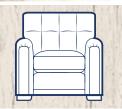

Fixed Back Accent Chair H88 x W90 x D84cm

Ottoman H43 x W103 x D62cm

Legged Ottoman H40 x W100 x D57cm

Storage Stool H41 x W64 x D58cm

Footstool H38 x W 64 x D58cm