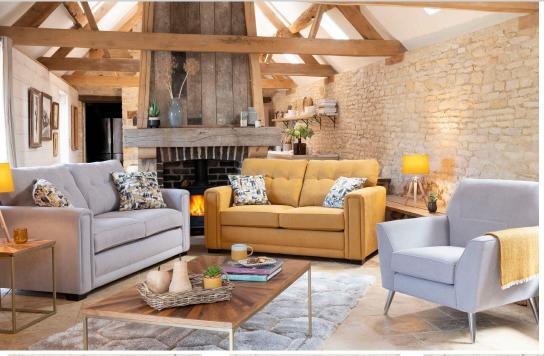

## Elisa

The compact Elisa is perfect for modern living. Featuring narrow arms and elegant leg options, the Elisa is fashionable without any compromises on comfort.

Includes a 10 year structural guarantee.

4 Seater Sofa H95 x W215 x D95cm

3 Seater Sofa/Sofabed H95 x W192 x D95cm

H95 x W96 x D91cm

Gallery Accent Chair H91 x W79 x D94cm

2 Seater Sofa/Sofabed H95 x W171 x D95cm

2/3 Seater Sofabed Depth open 228cm

Fixed Back Accent Chair H88 x W90 x D84cm

Ottoman H43 x W103 x D62cm

Legged Ottoman H40 x W100 x D57cm

Storage Stool H41 x W64 x D58cm

Footstool H38 x W 64 x D58cm