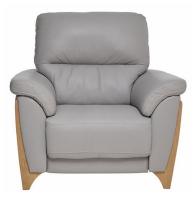

## ercol England since 1920 Enna

A modern upholstery collection with the flexibility of static or recliner options and a high back, to cater to your comfort needs. The Enna design has elegantly curved solid oak legs encasing the curves of the upholstery shape, a beautiful collection ideal for relaxing on at home.

Chair/ Recliner W 104 x D 100 x H 103 cm

Medium Sofa/ Recliner W 166 x D 100 x H 103 cm

Large Sofa/ Recliner W 206 x D 100 x H 103 cm

Stool W 73 x D 63 x H 43 cm