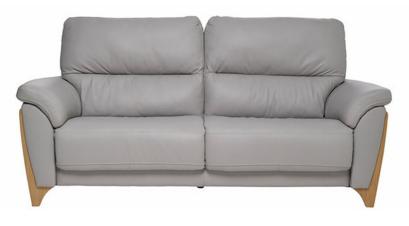

## ercol England since 1920 Enna

A modern upholstery collection with the flexibility of static or recliner options and a high back, to cater to your comfort needs. The Enna design has elegantly curved solid oak legs encasing the curves of the upholstery shape, a beautiful collection ideal for relaxing on at home.

Chair/ Recliner W 104 x D 100 x H 103 cm

Medium Sofa/ Recliner W 166 x D 100 x H 103 cm

Large Sofa/ Recliner W 206 x D 100 x H 103 cm

Stool W 73 x D 63 x H 43 cm