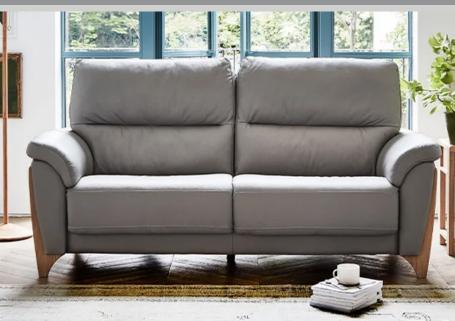

## ercol England since 1920 Enna

A modern upholstery collection with the flexibility of static or recliner options and a high back, to cater to your comfort needs. The Enna design has elegantly curved solid oak legs encasing the curves of the upholstery shape, a beautiful collection ideal for relaxing on at home.

Chair/ Recliner W 104 x D 100 x H 103 cm

Medium Sofa/ Recliner W 166 x D 100 x H 103 cm

Large Sofa/ Recliner W 206 x D 100 x H 103 cm

Stool W 73 x D 63 x H 43 cm