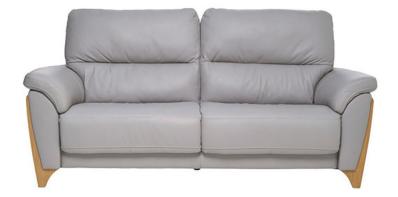

## ercol England since 1920 Enna

A modern upholstery collection with the flexibility of static or recliner options and a high back, to cater to your comfort needs. The Enna design has elegantly curved solid oak legs encasing the curves of the upholstery shape, a beautiful collection ideal for relaxing on at home.

Chair/ Recliner W 104 x D 100 x H 103 cm

Medium Sofa/ Recliner W 166 x D 100 x H 103 cm

Large Sofa/ Recliner W 206 x D 100 x H 103 cm

Stool W 73 x D 63 x H 43 cm