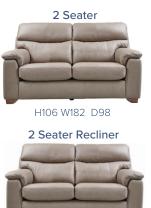

3 Seater Recliner

H106 W207 D98

H106 W182 D98 Storage Stool

Cuddler Recliner

H106 W132 D100
Feet Options

H106 W94 D106

Chair Recliner

H106 W94 D106