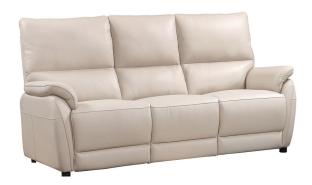

## Ethan

Fashioned from exquisite leather and displaying all of the quality craftsmanship you would expect from such a range, the Ethan comes as either a fixed or reclining seating option. Its sleek look will also provide both ample comfort and plenty style, allowing for a complete finish throughout the living room.

3 Seater Sofa & Recliner W1880 x D910 x H1000mm

- Choice of Tan or Chalk
- Fixed or Power Recliner Option
- This item is made from a combination of grade 10 leather and leather match materials.

2 Seater Sofa & Recliner W1360 x D910 x H1000mm