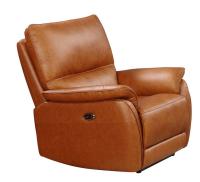

## Ethan

Fashioned from exquisite leather and displaying all of the quality craftsmanship you would expect from such a range, the Ethan comes as either a fixed or reclining seating option. Its sleek look will also provide both ample comfort and plenty style, allowing for a complete finish throughout the living room.

Armchair & Recliner W870 x D910 x H1000mm