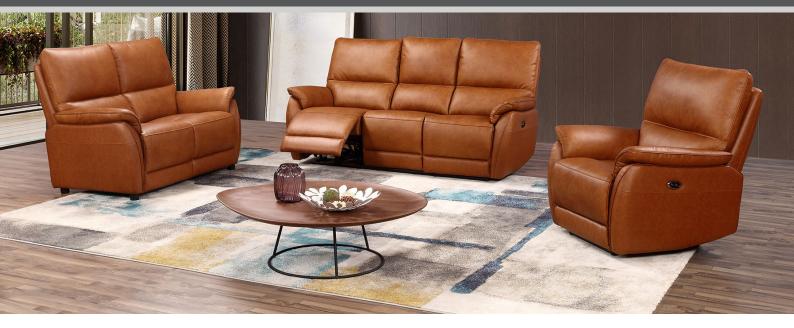

## Ethan

Fashioned from exquisite leather and displaying all of the quality craftsmanship you would expect from such a range, the Ethan comes as either a fixed or reclining seating option. Its sleek look will also provide both ample comfort and plenty style, allowing for a complete finish throughout the living room.

3 Seater Sofa & Recliner W1880 x D910 x H1000mm

- Choice of Tan or Chalk
- Fixed or Power Recliner Option
- This item is made from a combination of grade 10 leather and leather match materials.

2 Seater Sofa & Recliner W1360 x D910 x H1000mm

Armchair & Recliner W870 x D910 x H1000mm