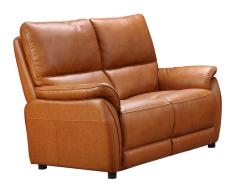

## Ethan

Fashioned from exquisite leather and displaying all of the quality craftsmanship you would expect from such a range, the Ethan comes as either a fixed or reclining seating option. Its sleek look will also provide both ample comfort and plenty style, allowing for a complete finish throughout the living room.

3 Seater Sofa & Recliner W1880 x D910 x H1000mm

- Choice of Tan or Chalk
- Fixed or Power Recliner Option
- This item is made from a combination of grade 10 leather and leather match materials.

2 Seater Sofa & Recliner W1360 x D910 x H1000mm