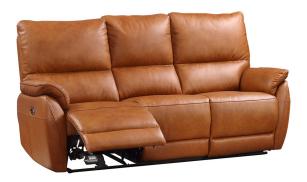

## Ethan

Fashioned from exquisite leather and displaying all of the quality craftsmanship you would expect from such a range, the Ethan comes as either a fixed or reclining seating option. Its sleek look will also provide both ample comfort and plenty style, allowing for a complete finish throughout the living room.

3 Seater Sofa & Recliner W1880 x D910 x H1000mm

- Choice of Tan or Chalk
- Fixed or Power Recliner Option
- This item is made from a combination of grade 10 leather and leather match materials.

2 Seater Sofa & Recliner W1360 x D910 x H1000mm