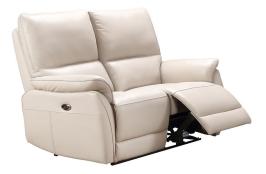

## Ethan

Fashioned from exquisite leather and displaying all of the quality craftsmanship you would expect from such a range, the Ethan comes as either a fixed or reclining seating option. Its sleek look will also provide both ample comfort and plenty style, allowing for a complete finish throughout the living room.

3 Seater Sofa & Recliner W1880 x D910 x H1000mm

- Choice of Tan or Chalk
- Fixed or Power Recliner Option
- This item is made from a combination of grade 10 leather and leather match materials.

2 Seater Sofa & Recliner W1360 x D910 x H1000mm