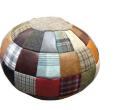

## Hudson

The striking patchwork Hudson collection is a real head turner. Each piece is unique, no two items will ever be the same. Finish the look with our complementing bean bags.

**Patchwork Sofa** - One size only W2000 x D950 x H850mm

- Express delivery while stocks last
- Striking Patchwork design
- Button back deisgn
- Each piece is unique

**Patchwork Chair** W800 x D920 x H980mm

**Beach Ball Bean Bag** W550 x D550 x H300mm

**Cube Bean Bag** W500 x D500 x H500mm