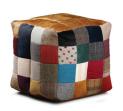

## Hudson

The striking patchwork Hudson collection is a real head turner. Each piece is unique, no two items will ever be the same. Finish the look with our complementing bean bags.

**Patchwork Sofa** - One size only W2000 x D950 x H850mm

- Express delivery while stocks last
- Striking Patchwork design
- Button back deisgn
- Each piece is unique

**Patchwork Chair** W800 x D920 x H980mm

**Beach Ball Bean Bag** W550 x D550 x H300mm

**Cube Bean Bag** W500 x D500 x H500mm