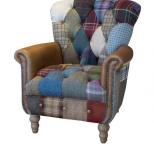

## Hudson

The striking patchwork Hudson collection is a real head turner. Each piece is unique, no two items will ever be the same. Finish the look with our complementing bean bags.

**Patchwork Sofa** - One size only W2000 x D950 x H850mm

- Express delivery while stocks last
- Striking Patchwork design
- Button back deisgn
- Each piece is unique

**Patchwork Chair** W800 x D920 x H980mm

**Beach Ball Bean Bag** W550 x D550 x H300mm

**Cube Bean Bag** W500 x D500 x H500mm