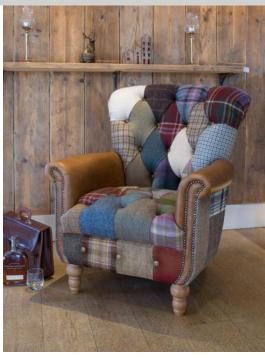

## Hudson

The striking patchwork Hudson collection is a real head turner. Each piece is unique, no two items will ever be the same. Finish the look with our complementing bean bags.

**Patchwork Sofa** - One size only W2000 x D950 x H850mm

- Express delivery while stocks last
- Striking Patchwork design
- Button back deisgn
- Each piece is unique

**Patchwork Chair** W800 x D920 x H980mm

**Beach Ball Bean Bag** W550 x D550 x H300mm

**Cube Bean Bag** W500 x D500 x H500mm