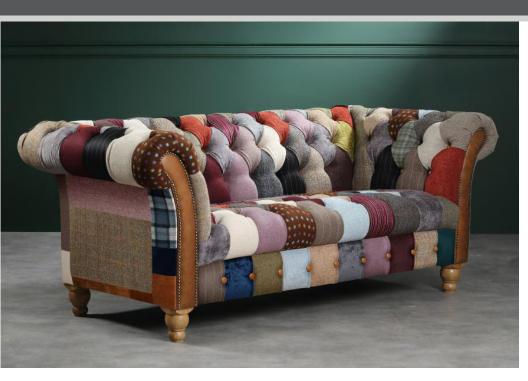

## Hudson

The striking patchwork Hudson collection is a real head turner. Each piece is unique, no two items will ever be the same. Finish the look with our complementing bean bags.

**Patchwork Sofa** - One size only W2000 x D950 x H850mm

- Express delivery while stocks last
- Striking Patchwork design
- Button back deisgn
- Each piece is unique

**Patchwork Chair** W800 x D920 x H980mm

**Beach Ball Bean Bag** W550 x D550 x H300mm

**Cube Bean Bag** W500 x D500 x H500mm