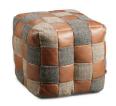

## Hudson

The striking patchwork Hudson collection is a real head turner. Each piece is unique, no two items will ever be the same. Finish the look with our complementing bean bags.

**Patchwork Sofa** - One size only W2000 x D950 x H850mm

- Express delivery while stocks last
- Striking Patchwork design
- Button back deisgn
- Each piece is unique

**Patchwork Chair** W800 x D920 x H980mm

**Beach Ball Bean Bag** W550 x D550 x H300mm

**Cube Bean Bag** W500 x D500 x H500mm