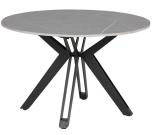

## Kouros

If you are looking for stainproof, waterproof, and durable living and dining furniture, look no further; Kouros is the one for you. Growing in popularity the Kouros is made from Sintered Stone and features a black matt metal legs. The Sintering process involves combining numerous minerals and stones in extreme heat until they are fully bonded together, making

the Sintered Stone aesthetically similar to natural stone.

Extending Dining Table 1800-2300 W2300 x D900 x H760 mm

**Sideboard** W1600 x D450 x H850mm

Console Table W1200 x D420 x H770 mm

Circular Dining Table 1300 W1300 x D1300 x H760 mm