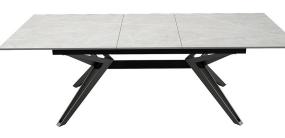

the Sintered Stone aesthetically similar to natural stone.

Extending Dining Table 1800-2300 W2300 x D900 x H760 mm

**Sideboard** W1600 x D450 x H850mm

Console Table W1200 x D420 x H770 mm

Circular Dining Table 1300 W1300 x D1300 x H760 mm