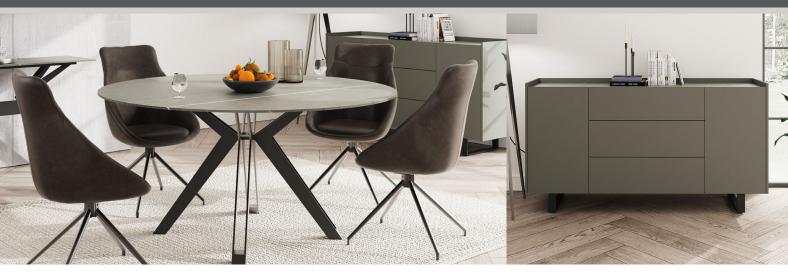

## Kouros

If you are looking for stainproof, waterproof, and durable living and dining furniture, look no further; Kouros is the one for you. Growing in popularity the Kouros is made from Sintered Stone and features a black matt metal legs. The Sintering process involves combining numerous minerals and stones in extreme heat until they are fully bonded together, making

the Sintered Stone aesthetically similar to natural stone.

Extending Dining Table 1800-2300 W2300 x D900 x H760 mm

**Sideboard** W1600 x D450 x H850mm

Console Table W1200 x D420 x H770 mm

Circular Dining Table 1300 W1300 x D1300 x H760 mm

**Aurora Dining Chair** W445 x H1020 x D560 mm

**Halo Dining Chair** W590 x H910 x D480 mm in Brown and Grey PU

Circular Coffee Table W700 x D700 x H450mm

**Rectangular Coffee Table** W1200 x D650 x H450mm