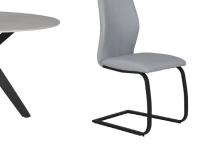

**Aurora Dining Chair** W445 x H1020 x D560 mm

**Halo Dining Chair** W590 x H910 x D480 mm in Brown and Grey PU

Circular Coffee Table W700 x D700 x H450mm

**Rectangular Coffee Table** W1200 x D650 x H450mm