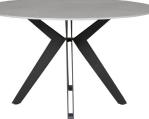

## Kouros

If you are looking for stainproof, waterproof, and durable living and dining furniture, look no further; Kouros is the one for you. Growing in popularity the Kouros is made from Sintered Stone and features a black matt metal legs. The Sintering process involves combining numerous minerals and stones in extreme heat until they are fully bonded together, making

the Sintered Stone aesthetically similar to natural stone.

Extending Dining Table 1800-2300 W2300 x D900 x H760 mm

**Sideboard** W1600 x D450 x H850mm

Console Table W1200 x D420 x H770 mm

Circular Dining Table 1300 W1300 x D1300 x H760 mm