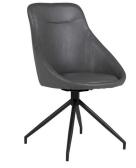

**Aurora Dining Chair** W445 x H1020 x D560 mm

**Halo Dining Chair** W590 x H910 x D480 mm in Brown and Grey PU

Circular Coffee Table W700 x D700 x H450mm

**Rectangular Coffee Table** W1200 x D650 x H450mm