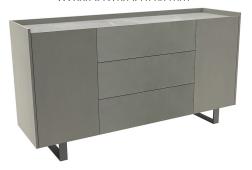

the Sintered Stone aesthetically similar to natural stone.

Extending Dining Table 1800-2300 W2300 x D900 x H760 mm

**Sideboard** W1600 x D450 x H850mm

Console Table W1200 x D420 x H770 mm

Circular Dining Table 1300 W1300 x D1300 x H760 mm