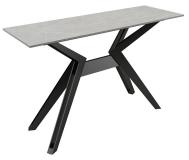

the Sintered Stone aesthetically similar to natural stone.

Extending Dining Table 1800-2300 W2300 x D900 x H760 mm

**Sideboard** W1600 x D450 x H850mm

Console Table W1200 x D420 x H770 mm

Circular Dining Table 1300 W1300 x D1300 x H760 mm