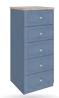

### 2 DRAWER BEDSIDE

H:58cm W:47cm D:45cm Code ref: N02

**3 DRAWER** BEDSIDE

H:81cm W:47cm D:45cm Code ref: N03

**5 DRAWER NARROW CHEST** 

H:128cm W:47cm D:45cm Code ref: N05

**3 DRAWER CHEST** 

H:81cm W:91cm D:45cm Code ref: C03