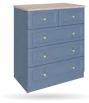

45cm Code ref: C03

#### **3 DRAWER MIDI CHEST**

H:81cm W:59cm D:45cm Code ref: M03



#### **4 DRAWER** CHEST

H:104cm W:91cm D:45cm Code ref: C04

#### **4 DRAWER MIDI CHEST**

H:104cm W:59cm D:45cm Code ref: M04



SINGLE **DRESSING TABLE** 

H:81cm W:102cm D:45cm Code ref: V03



SINGLE **XL ROBE** 

H:223cm W:46cm D:56cm Code ref: RX01

#### SINGLE **TALL ROBE**

H:195cm W:39cm D:56cm Code ref: R01



#### DOUBLE **DRESSING TABLE**

H:81cm W:127cm D:45cm Code ref: V06



#### **DOUBLE XL ROBE**

H:223cm W:90cm D:56cm Code ref: RX02

#### **DOUBLE TALL ROBE**

H:195cm W:76cm D:56cm



Examples below of 2 popular configurations.



Code Ref: FCA



Code ref: FEA



**5 DRAWER CHEST** 

H:128cm W:91cm D:45cm Code ref: C05



4 + 2 DRAWER **CHEST** 

H:128cm W:91cm D:45cm Code ref: C42



3 + 2 DRAWER **CHEST** 

H:104cm W:91cm D:45cm Code ref: C32



**4 DRAWER TWIN CHEST** 

H:58cm W:116cm D:45cm Code ref: T04



**6 DRAWER TWIN CHEST** 

H:81cm W:116cm D:45cm Code ref: T06

Code ref: R02