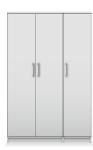

#### **DOUBLE XL ROBE**

H:223cm W:90cm D:56cm Code ref: RX02

#### **DOUBLE TALL ROBE**

H:195cm W:76cm D:56cm

Examples below of 2 popular configurations.

Code Ref: FCA

Code ref: FEA

**5 DRAWER CHEST** 

H:128cm W:91cm D:45cm Code ref: C05

4 + 2 DRAWER **CHEST** 