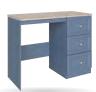

#### **4 DRAWER MIDI CHEST**

H:104cm W:59cm D:45cm Code ref: M04

SINGLE **DRESSING TABLE** 

H:81cm W:102cm D:45cm Code ref: V03

SINGLE **XL ROBE** 

H:223cm W:46cm D:56cm Code ref: RX01