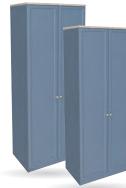

#### **HANDLE OPTIONS**



Code Ref: A10



Code Ref: Code Ref: A11 A12





Code Ref: A13



### 2 DRAWER BEDSIDE

H:58cm W:47cm D:45cm Code ref: N02



**3 DRAWER** BEDSIDE

H:81cm W:47cm D:45cm Code ref: N03



**5 DRAWER NARROW CHEST** 

H:128cm W:47cm D:45cm Code ref: N05



**3 DRAWER CHEST** 

H:81cm W:91cm D:45cm Code ref: C03

#### **3 DRAWER MIDI CHEST**

H:81cm W:59cm D:45cm Code ref: M03



#### **4 DRAWER** CHEST

H:104cm W:91cm D:45cm Code ref: C04

#### **4 DRAWER MIDI CHEST**

H:104cm W:59cm D:45cm Code ref: M04



SINGLE **DRESSING TABLE** 

H:81cm W:102cm D:45cm Code ref: V03



SINGLE **XL ROBE** 

H:223cm W:46cm D:56cm Code ref: RX01

#### SINGLE **TALL ROBE**

H:195cm W:39cm D:56cm Code ref: R01



#### DOUBLE **DRESSING TABLE**

H:81cm W:127cm D:45cm Code ref: V06



#### **DOUBLE XL ROBE**

H:223cm W:90cm D:56cm Code ref: RX02

#### **DOUBLE TALL ROBE**

H:195cm W:76cm D:56cm



Examples below of 2 popular configurations.



Code Ref: FCA



Code ref: FEA



**5 DRAWER CHEST** 

H:128cm W:91cm D:45cm Code ref: C05



4 + 2 DRAWER **CHEST** 

H:128cm W:91cm D:45cm Code ref: C42



3 + 2 DRAWER **CHEST** 

H:104cm W:91cm D:45cm Code ref: C32



**4 DRAWER TWIN CHEST** 

H:58cm W:116cm D:45cm Code ref: T04



**6 DRAWER TWIN CHEST** 

H:81cm W:116cm D:45cm Code ref: T06

Code ref: R02