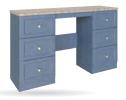

#### **4 DRAWER MIDI CHEST**

H:104cm W:59cm D:45cm Code ref: M04

SINGLE **DRESSING TABLE** 

H:81cm W:102cm D:45cm Code ref: V03

SINGLE **XL ROBE** 

H:223cm W:46cm D:56cm Code ref: RX01