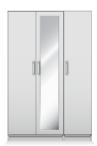

#### **DOUBLE XL ROBE**

H:223cm W:90cm D:56cm Code ref: RX02

#### **DOUBLE TALL ROBE**

H:195cm W:76cm D:56cm

Examples below of 2 popular configurations.

Code Ref: FCA

Code ref: FEA

**5 DRAWER CHEST** 

H:128cm W:91cm D:45cm Code ref: C05

4 + 2 DRAWER **CHEST** 