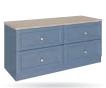

H:128cm W:91cm D:45cm Code ref: C42

3 + 2 DRAWER **CHEST** 

H:104cm W:91cm D:45cm Code ref: C32

**4 DRAWER TWIN CHEST** 

H:58cm W:116cm D:45cm Code ref: T04

**6 DRAWER TWIN CHEST** 

H:81cm W:116cm D:45cm Code ref: T06