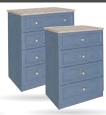

### 2 DRAWER BEDSIDE

H:58cm W:47cm D:45cm Code ref: N02

**3 DRAWER** BEDSIDE

H:81cm W:47cm D:45cm Code ref: N03

**5 DRAWER NARROW CHEST** 

H:128cm W:47cm D:45cm Code ref: N05

**3 DRAWER CHEST** 

H:81cm W:91cm D:45cm Code ref: C03