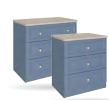

### 2 DRAWER BEDSIDE

H:58cm W:47cm D:45cm Code ref: N02

**3 DRAWER** BEDSIDE

H:81cm W:47cm D:45cm Code ref: N03

**5 DRAWER NARROW CHEST** 

H:128cm W:47cm D:45cm Code ref: N05

**3 DRAWER CHEST** 

H:81cm W:91cm D:45cm Code ref: C03