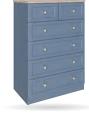

#### **DOUBLE TALL ROBE**

H:195cm W:76cm D:56cm

Examples below of 2 popular configurations.

Code Ref: FCA

Code ref: FEA

**5 DRAWER CHEST** 

H:128cm W:91cm D:45cm Code ref: C05

4 + 2 DRAWER **CHEST** 

H:128cm W:91cm D:45cm Code ref: C42

3 + 2 DRAWER **CHEST** 

H:104cm W:91cm D:45cm Code ref: C32

**4 DRAWER TWIN CHEST** 

H:58cm W:116cm D:45cm Code ref: T04

**6 DRAWER TWIN CHEST** 

H:81cm W:116cm D:45cm Code ref: T06