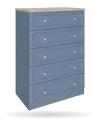

#### **DOUBLE TALL ROBE**

H:195cm W:76cm D:56cm

Examples below of 2 popular configurations.

Code Ref: FCA

Code ref: FEA

**5 DRAWER CHEST** 

H:128cm W:91cm D:45cm Code ref: C05

4 + 2 DRAWER **CHEST** 

H:128cm W:91cm D:45cm Code ref: C42

3 + 2 DRAWER **CHEST** 

H:104cm W:91cm D:45cm Code ref: C32

**4 DRAWER TWIN CHEST** 

H:58cm W:116cm D:45cm Code ref: T04

**6 DRAWER TWIN CHEST** 

H:81cm W:116cm D:45cm Code ref: T06