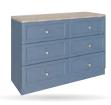

#### **DOUBLE TALL ROBE**

H:195cm W:76cm D:56cm

Examples below of 2 popular configurations.

Code Ref: FCA

Code ref: FEA

**5 DRAWER CHEST** 

H:128cm W:91cm D:45cm Code ref: C05

4 + 2 DRAWER **CHEST** 