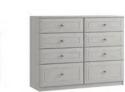

**6 DRAWER** 

Code ref: T06

**TWIN CHEST** 

H:66cm W:59cm D:45cm Code ref: M03

\*

**4 DRAWER** 

Code ref: C04

**4 DRAWER** 

**MIDI CHEST** 

Code ref: M04

H:85cm W:77cm D:45cm

H:85cm W:59cm D:45cm

CHEST

8 DRAWER TWIN H:77cm W:115cm D:45cm H:96cr Code

| AVVER            |  |
|------------------|--|
| CHEST            |  |
| m W:115cm D:45cm |  |
| ref: T08         |  |