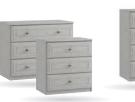

.

--

.

-

-

**3 DRAWER** CHEST H:66cm W:77cm D:45cm

Code ref: C03 **3 DRAWER** 

MIDI CHEST

**6 DRAWER** 

Code ref: T06

**TWIN CHEST** 

H:66cm W:59cm D:45cm Code ref: M03

\*

**4 DRAWER** 

Code ref: C04

**4 DRAWER** 