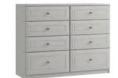

**MIDI CHEST** 

Code ref: M04

H:85cm W:77cm D:45cm

H:85cm W:59cm D:45cm

CHEST

8 DRAWER TWIN H:77cm W:115cm D:45cm H:96cr Code

| AVVER            |  |
|------------------|--|
| CHEST            |  |
| m W:115cm D:45cm |  |
| ref: T08         |  |