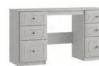

3 + 2 DRAWER

H:85cm W:77cm D:45cm

Code ref: N03

**4 DRAWER** 4 + 2 DRAWER CHEST (WITH 1 DEEP DRAWER) H:96cm W:77cm D:45cm

CHEST Code ref: C04D

CHEST