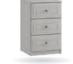

## ANDLE DETAIL

2 DRAWER BEDSIDE H:47cm W:40cm D:45cm

**5 DRAWER** 

Code ref: C05

H:104cm W:77cm D:45cm

CHEST

H:66cm W:40cm D:45cm

**3 DRAWER** BEDSIDE