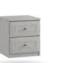

## ANDLE DETAIL

2 DRAWER BEDSIDE H:47cm W:40cm D:45cm

**5 DRAWER** 

Code ref: C05

H:104cm W:77cm D:45cm

CHEST

H:66cm W:40cm D:45cm

**3 DRAWER** BEDSIDE