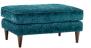

**Love Chair** W1360 x D900 x H880mm

**Armchair** W1100 x D900 x H880mm

**Footstool** W670 x D900 x H480mm

Monsoon Teal Monsoo

Monsoon Cream

Monsoon Latte

Monsoon Silver

Monsoon Charcoal