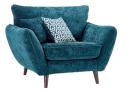

## Phoebe

Phoebe is a modern, scandi inspired range that oozes style. Simple but eye-catching angled arms featuring centred piping adds character to the model. With a comfortable high back and bold accent cushions.

**Love Chair** W1360 x D900 x H880mm

**Armchair** W1100 x D900 x H880mm

**Footstool** W670 x D900 x H480mm

Monsoon Teal Monsoo

Monsoon Cream

Monsoon Latte

Monsoon Silver

Monsoon Charcoal