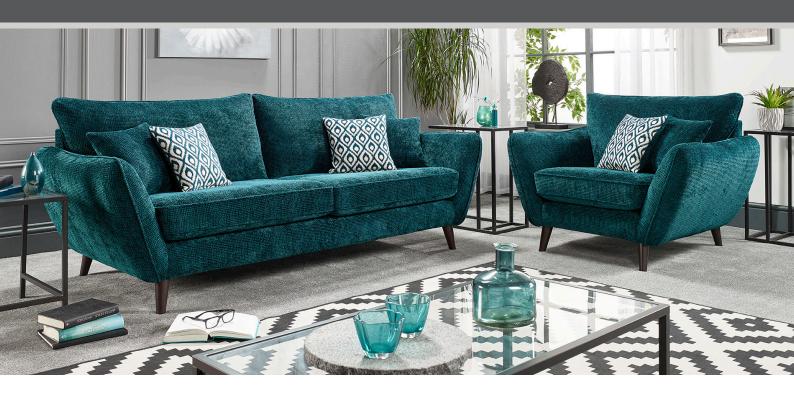

## Phoebe

Phoebe is a modern, scandi inspired range that oozes style. Simple but eye-catching angled arms featuring centred piping adds character to the model. With a comfortable high back and bold accent cushions.

**4 Seater Sofa** W2210 x D900 x H880mm

**3 Seater Sofa** W1910 x D900 x H880mm

- Choice of fabric combinations
- Scatter cushions included
- Oak or Walnut Legs
- UK made

**2 Seater Sofa** W1660 x D900 x H880mm

**Love Chair** W1360 x D900 x H880mm

**Armchair** W1100 x D900 x H880mm

**Footstool** W670 x D900 x H480mm

Monsoon Teal Monsoo

Monsoon Cream

Monsoon Latte

Monsoon Silver

Monsoon Charcoal