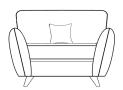

## Phoebe

Phoebe is a modern, scandi inspired range that oozes style. Simple but eye-catching angled arms featuring centred piping adds character to the model. With a comfortable high back and bold accent cushions.

**Love Chair** W1360 x D900 x H880mm

**Armchair** W1100 x D900 x H880mm

**Footstool** W670 x D900 x H480mm

Monsoon Teal Monsoo

Monsoon Cream

Monsoon Latte

Monsoon Silver

Monsoon Charcoal