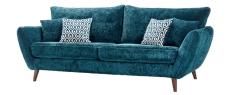

## Phoebe

Phoebe is a modern, scandi inspired range that oozes style. Simple but eye-catching angled arms featuring centred piping adds character to the model. With a comfortable high back and bold accent cushions.

**4 Seater Sofa** W2210 x D900 x H880mm

**3 Seater Sofa** W1910 x D900 x H880mm

- Choice of fabric combinations
- Scatter cushions included
- Oak or Walnut Legs
- UK made

**2 Seater Sofa** W1660 x D900 x H880mm