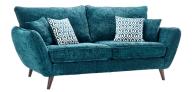

## Phoebe

Phoebe is a modern, scandi inspired range that oozes style. Simple but eye-catching angled arms featuring centred piping adds character to the model. With a comfortable high back and bold accent cushions.

**4 Seater Sofa** W2210 x D900 x H880mm

**3 Seater Sofa** W1910 x D900 x H880mm

- Choice of fabric combinations
- Scatter cushions included
- Oak or Walnut Legs
- UK made

**2 Seater Sofa** W1660 x D900 x H880mm