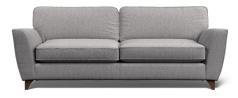

## Freya

Perfectly encapsulating, simple and clear comfort, the Freya collection has been designed to give a soft and inviting aesthetic. Featuring a curvaceous arm and back detail, mixed with soft fabrics, Freya is perfectly understated.

Chaise Sofa LHF W2800 x D1490 x H900mm

**Small Sofa** W1690 x D950 x H900mm

**Chaise Sofa RHF** W2800 x D1490 x H900mm

**Accent Chair** W740 x D830 x H860mm

**Large Sofa** W1990 x D950 x H900mm

**Extra Large Sofa** W2290 x D950 x H900mm