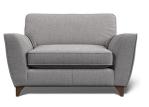

## Freya

Perfectly encapsulating, simple and clear comfort, the Freya collection has been designed to give a soft and inviting aesthetic. Featuring a curvaceous arm and back detail, mixed with soft fabrics, Freya is perfectly understated.

**Amchair** W980 x D950 x H900mm

**Cuddler** W1350 x D950 x H900mm

**Footstool** W990 x D620 x H320mm

- 5 Year Frame Warranty
- High quality foam seat interiors
- Fibre filled back cushions
- UK made
- Weather Oak or Walnut Feet
- Scatter cushions sold seperately