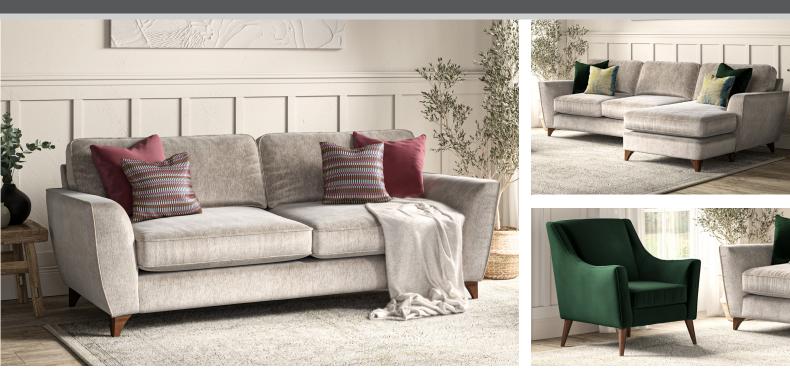

## Freya

Perfectly encapsulating, simple and clear comfort, the Freya collection has been designed to give a soft and inviting aesthetic. Featuring a curvaceous arm and back detail, mixed with soft fabrics, Freya is perfectly understated.

Chaise Sofa LHF W2800 x D1490 x H900mm

**Small Sofa** W1690 x D950 x H900mm

**Chaise Sofa RHF** W2800 x D1490 x H900mm

**Accent Chair** W740 x D830 x H860mm

**Large Sofa** W1990 x D950 x H900mm

**Extra Large Sofa** W2290 x D950 x H900mm