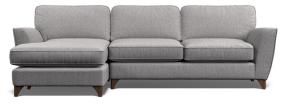

## Freya

Perfectly encapsulating, simple and clear comfort, the Freya collection has been designed to give a soft and inviting aesthetic. Featuring a curvaceous arm and back detail, mixed with soft fabrics, Freya is perfectly understated.

Chaise Sofa LHF W2800 x D1490 x H900mm

**Small Sofa** W1690 x D950 x H900mm

**Chaise Sofa RHF** W2800 x D1490 x H900mm

**Accent Chair** W740 x D830 x H860mm

**Large Sofa** W1990 x D950 x H900mm

**Extra Large Sofa** W2290 x D950 x H900mm