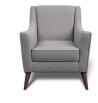

## Freya

Perfectly encapsulating, simple and clear comfort, the Freya collection has been designed to give a soft and inviting aesthetic. Featuring a curvaceous arm and back detail, mixed with soft fabrics, Freya is perfectly understated.

**Amchair** W980 x D950 x H900mm

**Cuddler** W1350 x D950 x H900mm

**Footstool** W990 x D620 x H320mm

- 5 Year Frame Warranty
- High quality foam seat interiors
- Fibre filled back cushions
- UK made
- Weather Oak or Walnut Feet
- Scatter cushions sold seperately