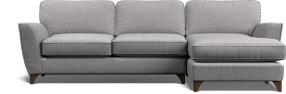

## Freya

Perfectly encapsulating, simple and clear comfort, the Freya collection has been designed to give a soft and inviting aesthetic. Featuring a curvaceous arm and back detail, mixed with soft fabrics, Freya is perfectly understated.

Chaise Sofa LHF W2800 x D1490 x H900mm

**Small Sofa** W1690 x D950 x H900mm

**Chaise Sofa RHF** W2800 x D1490 x H900mm

**Accent Chair** W740 x D830 x H860mm

**Large Sofa** W1990 x D950 x H900mm

**Extra Large Sofa** W2290 x D950 x H900mm