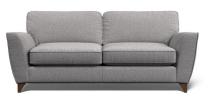

## Freya

Perfectly encapsulating, simple and clear comfort, the Freya collection has been designed to give a soft and inviting aesthetic. Featuring a curvaceous arm and back detail, mixed with soft fabrics, Freya is perfectly understated.

Chaise Sofa LHF W2800 x D1490 x H900mm

**Small Sofa** W1690 x D950 x H900mm

**Chaise Sofa RHF** W2800 x D1490 x H900mm

**Accent Chair** W740 x D830 x H860mm

**Large Sofa** W1990 x D950 x H900mm

**Extra Large Sofa** W2290 x D950 x H900mm