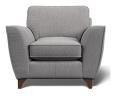

## Freya

Perfectly encapsulating, simple and clear comfort, the Freya collection has been designed to give a soft and inviting aesthetic. Featuring a curvaceous arm and back detail, mixed with soft fabrics, Freya is perfectly understated.

**Amchair** W980 x D950 x H900mm

**Cuddler** W1350 x D950 x H900mm

**Footstool** W990 x D620 x H320mm

- 5 Year Frame Warranty
- High quality foam seat interiors
- Fibre filled back cushions
- UK made
- Weather Oak or Walnut Feet
- Scatter cushions sold seperately