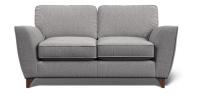

## Freya

Perfectly encapsulating, simple and clear comfort, the Freya collection has been designed to give a soft and inviting aesthetic. Featuring a curvaceous arm and back detail, mixed with soft fabrics, Freya is perfectly understated.

Chaise Sofa LHF W2800 x D1490 x H900mm

**Small Sofa** W1690 x D950 x H900mm

**Chaise Sofa RHF** W2800 x D1490 x H900mm

**Accent Chair** W740 x D830 x H860mm

**Large Sofa** W1990 x D950 x H900mm

**Extra Large Sofa** W2290 x D950 x H900mm