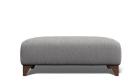

## Freya

Perfectly encapsulating, simple and clear comfort, the Freya collection has been designed to give a soft and inviting aesthetic. Featuring a curvaceous arm and back detail, mixed with soft fabrics, Freya is perfectly understated.

**Amchair** W980 x D950 x H900mm

**Cuddler** W1350 x D950 x H900mm

**Footstool** W990 x D620 x H320mm

- 5 Year Frame Warranty
- High quality foam seat interiors
- Fibre filled back cushions
- UK made
- Weather Oak or Walnut Feet
- Scatter cushions sold seperately