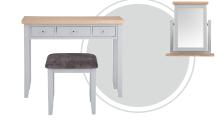

**Dressing Table Set** See below for individual sizes

3 Door Wardrobe W1350 x D550 x H1900mm

**Dressing Table** W1100 x D420 x H850mm

**Trinket Mirror** W550 x D120 x H620mm

3 Door Wardrobe W1350 x D550 x H1900mm