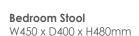

01903 234811



## Eddington

With washed oak tops, a beautifully painted finish and chrome handles, our Eddington collection seamlessly blends rustic warmth with contemporary design.

## Eddington Grey - Select

Select items offer outstanding value; and many are stocked in our own warehouse ready for fast delivery.











2 Door Wardrobe W1000 x D550 x H1900mm

Large Bedside

2 Over 3 Chest

6 Drawer Chest W450 x D380 x H650mm W900 x D420 x H950mm W1300 x D420 x H820mm

**Dressing Table Set** See below for individual sizes

## **Eddington - Additions**

Additions may take a little longer to arrive but offers the choice of a white paint finish and larger wardrobe.











2 Door Wardrobe

Large Bedside

2 Over 3 Chest

**6 Drawer Chest** 

3 Door Wardrobe W1350 x D550 x H1900mm







**Dressing Table** W1100 x D420 x H850mm



**Trinket Mirror** W550 x D120 x H620mm



3 Door Wardrobe W1350 x D550 x H1900mm