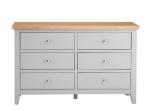

## Eddington Grey - Select

Select items offer outstanding value; and many are stocked in our own warehouse ready for fast delivery.

2 Door Wardrobe W1000 x D550 x H1900mm

Large Bedside

2 Over 3 Chest

6 Drawer Chest W450 x D380 x H650mm W900 x D420 x H950mm W1300 x D420 x H820mm