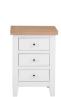

## Eddington Grey - Select

Select items offer outstanding value; and many are stocked in our own warehouse ready for fast delivery.

2 Door Wardrobe W1000 x D550 x H1900mm

Large Bedside

2 Over 3 Chest

6 Drawer Chest W450 x D380 x H650mm W900 x D420 x H950mm W1300 x D420 x H820mm