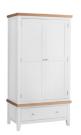

## **Eddington - Additions**

Additions may take a little longer to arrive but offers the choice of a white paint finish and larger wardrobe.

2 Door Wardrobe

Large Bedside

2 Over 3 Chest

**6 Drawer Chest** 

3 Door Wardrobe W1350 x D550 x H1900mm

**Dressing Table** W1100 x D420 x H850mm

**Trinket Mirror** W550 x D120 x H620mm

3 Door Wardrobe W1350 x D550 x H1900mm