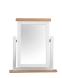

3 Door Wardrobe W1350 x D550 x H1900mm

**Dressing Table** W1100 x D420 x H850mm

**Trinket Mirror** W550 x D120 x H620mm

3 Door Wardrobe W1350 x D550 x H1900mm