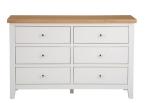

## **Eddington - Additions**

Additions may take a little longer to arrive but offers the choice of a white paint finish and larger wardrobe.

2 Door Wardrobe

Large Bedside

2 Over 3 Chest

**6 Drawer Chest** 