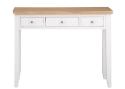

**Dressing Table Set** See below for individual sizes

3 Door Wardrobe W1350 x D550 x H1900mm

**Dressing Table** W1100 x D420 x H850mm

**Trinket Mirror** W550 x D120 x H620mm

3 Door Wardrobe W1350 x D550 x H1900mm