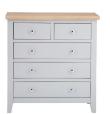

## Eddington Grey - Select

Select items offer outstanding value; and many are stocked in our own warehouse ready for fast delivery.

2 Door Wardrobe W1000 x D550 x H1900mm

Large Bedside

2 Over 3 Chest

6 Drawer Chest W450 x D380 x H650mm W900 x D420 x H950mm W1300 x D420 x H820mm