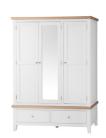

3 Door Wardrobe W1350 x D550 x H1900mm

**Dressing Table** W1100 x D420 x H850mm

**Trinket Mirror** W550 x D120 x H620mm

3 Door Wardrobe W1350 x D550 x H1900mm