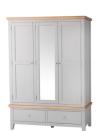

3 Door Wardrobe W1350 x D550 x H1900mm

**Dressing Table** W1100 x D420 x H850mm

**Trinket Mirror** W550 x D120 x H620mm

3 Door Wardrobe W1350 x D550 x H1900mm