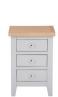

## Eddington Grey - Select

Select items offer outstanding value; and many are stocked in our own warehouse ready for fast delivery.

2 Door Wardrobe W1000 x D550 x H1900mm

Large Bedside

2 Over 3 Chest

6 Drawer Chest W450 x D380 x H650mm W900 x D420 x H950mm W1300 x D420 x H820mm