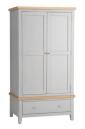

## Eddington Grey - Select

Select items offer outstanding value; and many are stocked in our own warehouse ready for fast delivery.

2 Door Wardrobe W1000 x D550 x H1900mm

Large Bedside

2 Over 3 Chest

6 Drawer Chest W450 x D380 x H650mm W900 x D420 x H950mm W1300 x D420 x H820mm