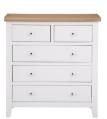

## Eddington Grey - Select

Select items offer outstanding value; and many are stocked in our own warehouse ready for fast delivery.

2 Door Wardrobe W1000 x D550 x H1900mm

Large Bedside

2 Over 3 Chest

6 Drawer Chest W450 x D380 x H650mm W900 x D420 x H950mm W1300 x D420 x H820mm