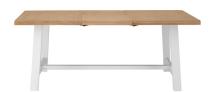

## Eddington

With washed oak tops, a beautifully painted finish and chrome handles, our Eddington collection seamlessly blends rustic warmth with contemporary design.

1.2m Extending Table

**Small Sideboard** 

Large Sideboard W1400 x D400 x H850mm

Large Bookcase

Standard TV Unit W1100 x D400 x H650mm

**Small Coffee Table** W900 x D500 x H450mm

Large Coffee Table W1000 x D500 x H650mm