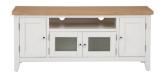

## **Eddington - Additions**

Additions may take a little longer to arrive but offer plenty of extra options to complete your room.

Large TV Unit W1100 x D400 x H600mm W1500 x D400 x H650mm W1000 x D500 x H650mm W520 x D520 x H600mm available to order in Grey