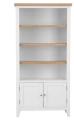

1.2m Extending Table

**Small Sideboard** 

Large Sideboard W1400 x D400 x H850mm

Large Bookcase

Standard TV Unit W1100 x D400 x H650mm

**Small Coffee Table** W900 x D500 x H450mm

Large Coffee Table W1000 x D500 x H650mm

Corner TV Unit

**Round Nest** 

All Eddington items are

Small Wide Bookcase W900 x D300 x H900mm

Standard Sideboard W1000 x D400 x H850mm

1.8m Extending Table W1800 x D1000 x H780mm

**Cross Back Chair** W430 x D500 x H970mm