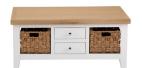

## **Eddington - Additions**

Additions may take a little longer to arrive but offer plenty of extra options to complete your room.

Large TV Unit W1100 x D400 x H600mm W1500 x D400 x H650mm W1000 x D500 x H650mm W520 x D520 x H600mm available to order in Grey