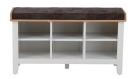

## Eddington - Select

Select items offer outstanding value; and many are stocked in our own warehouse ready for fast delivery.

**Ladder Back Chair** W410 x D465 x H1000mm W1200-1600 x D850 x H780mm W850 x D350 x H800mm