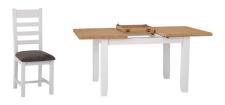

## Eddington - Select

Select items offer outstanding value; and many are stocked in our own warehouse ready for fast delivery.

**Ladder Back Chair** W410 x D465 x H1000mm W1200-1600 x D850 x H780mm W850 x D350 x H800mm

1.2m Extending Table

**Small Sideboard** 

Large Sideboard W1400 x D400 x H850mm

Large Bookcase

Standard TV Unit W1100 x D400 x H650mm

**Small Coffee Table** W900 x D500 x H450mm

Large Coffee Table W1000 x D500 x H650mm