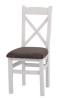

## Eddington - Select

Select items offer outstanding value; and many are stocked in our own warehouse ready for fast delivery.

**Ladder Back Chair** W410 x D465 x H1000mm W1200-1600 x D850 x H780mm W850 x D350 x H800mm

Corner TV Unit

**Round Nest** 

All Eddington items are

Small Wide Bookcase W900 x D300 x H900mm

Standard Sideboard W1000 x D400 x H850mm

1.8m Extending Table W1800 x D1000 x H780mm

**Cross Back Chair** W430 x D500 x H970mm