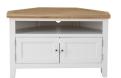

Corner TV Unit

**Round Nest** 

All Eddington items are

Small Wide Bookcase W900 x D300 x H900mm

Standard Sideboard W1000 x D400 x H850mm

1.8m Extending Table W1800 x D1000 x H780mm

**Cross Back Chair** W430 x D500 x H970mm