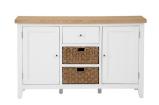

Corner TV Unit

**Round Nest** 

All Eddington items are

Small Wide Bookcase W900 x D300 x H900mm

Standard Sideboard W1000 x D400 x H850mm

1.8m Extending Table W1800 x D1000 x H780mm

**Cross Back Chair** W430 x D500 x H970mm