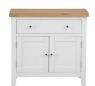

1.2m Extending Table

**Small Sideboard** 

Large Sideboard W1400 x D400 x H850mm

Large Bookcase

Standard TV Unit W1100 x D400 x H650mm

**Small Coffee Table** W900 x D500 x H450mm

Large Coffee Table W1000 x D500 x H650mm