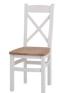

Corner TV Unit

**Round Nest** 

All Eddington items are

Small Wide Bookcase W900 x D300 x H900mm

Standard Sideboard W1000 x D400 x H850mm

1.8m Extending Table W1800 x D1000 x H780mm

**Cross Back Chair** W430 x D500 x H970mm