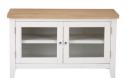

## **Eddington - Additions**

Additions may take a little longer to arrive but offer plenty of extra options to complete your room.

Large TV Unit W1100 x D400 x H600mm W1500 x D400 x H650mm W1000 x D500 x H650mm W520 x D520 x H600mm available to order in Grey