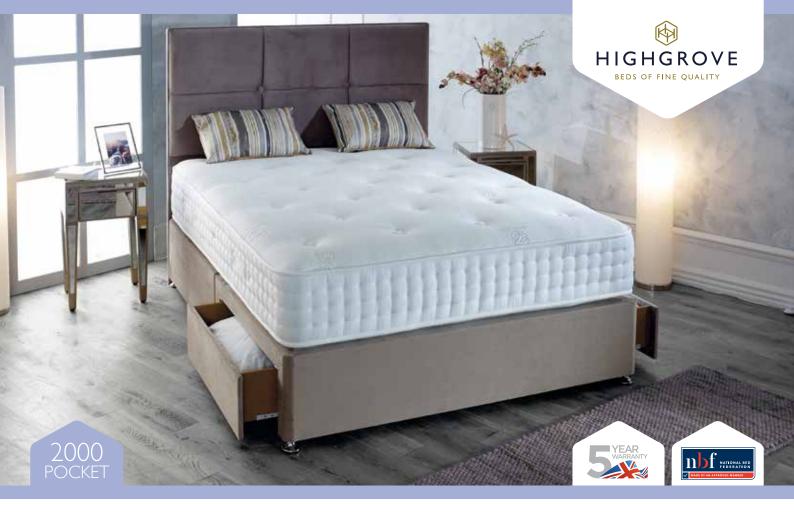

## HALO Natural Pocket Collection

Luxurious Tencel<sup>®</sup> breathable stretch fabric and a lavish mix of natural upholstery, including a rich mix of Wool, Cotton, Silk and Cashmere, provides opulent surface comfort.

Highgrove pocket spring system provides total body support to ensure correct spinal alignment and further enhances sleep quality. Sleep both sides to extend mattress life and performance - please turn regularly.