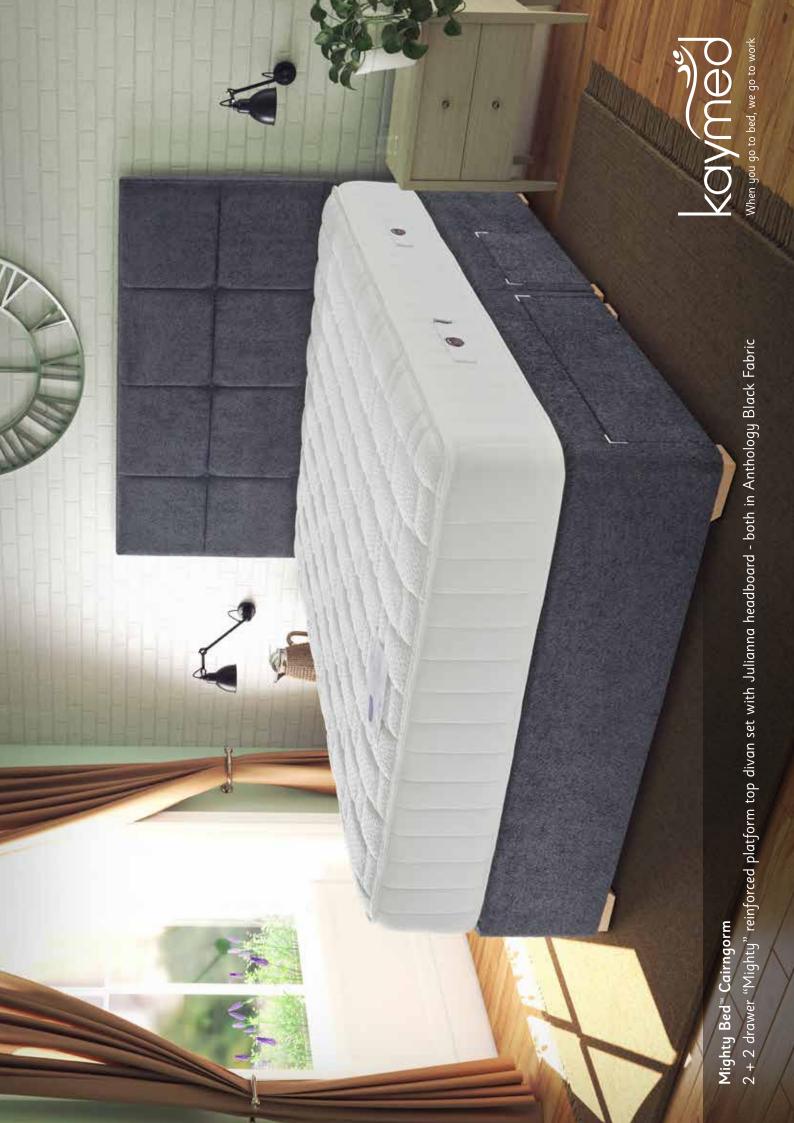

## AHS Mighty Bed™ Cairngorm

Mighty pocket sprung mattress technology. Available as the Mighty Reinforced platform top set.

When you go to bed, we go to work

Cairngorm on a divan base

Kaymed reserves the right to change specifications without notice. Divan and mattress colours shown are for illustrative purposes only.

## Firm, comfortable and built to last

Mighty Bed mattresses always deliver a firmer yet sumptuous feel, and are guaranteed to stay that way for many years.

Our complimentary Mighty Bed divan base is reinforced and designed to withstand the vigour's of hotel life, and are available in a wide range of striking fabrics and colours.