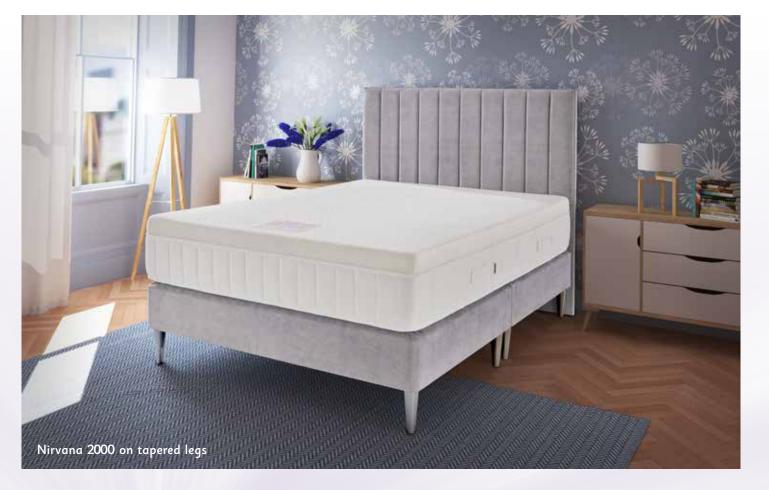

## AB Therma~Phase Ultra™ Nirvana 2000

2000 KOYMEO g-size mattress. When you go to bed, we go to work

Equivalent of 2000 pocketed springs in a king-size mattress. Available as a firm edge pocket divan set or firm edge pocket base on tapered legs set