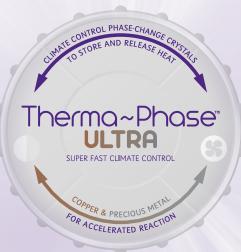

Therma~Phase<sup>™</sup> Ultra is a unique pressure relieving material, infused with patented phase~change crystals, plus copper and precious metal microbeads.

The phase-change crystals work by constantly absorbing and releasing body heat to maintain the ideal sleep surface temperature.

The infusion of copper and precious metal microbeads work as a super~fast heat conductor, quickly moving heat to and from the mattress surface as required. Kaymed reserves the right to change specifications without notice. Divan and mattress colours shown are for illustrative purposes only.