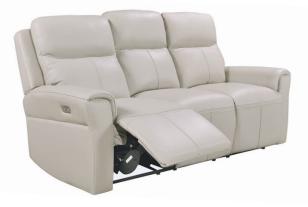

Montague Street, Worthing, BN11 3HG 01903 234811

Roma

Our outstanding value, Leather Roma collection is tailored with stylish padded arms; and incorporates power reclining functions with USB charging ports. Chose from Ash or Stone leathers.

Power 3 Seater Sofa W2000 x H1000 x D940mm

**Power 3 Seater Sofa** W2000 x H1000 x D940mm

**Power 2 Seater Sofa** W1460 x H1000 x D940mm

**Power Chair** W890 x H1000 x D940mm

**Power 2 Seater Sofa** W1460 x H1000 x D940mm