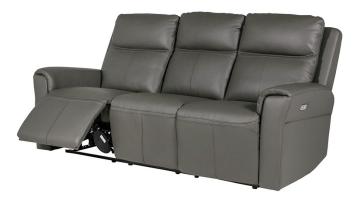

Montague Street, Worthing, BN11 3HG 01903 234811

Roma

Our outstanding value, Leather Roma collection is tailored with stylish padded arms; and incorporates power reclining functions with USB charging ports. Chose from Ash or Stone leathers.

Power 3 Seater Sofa W2000 x H1000 x D940mm

**Power 3 Seater Sofa** W2000 x H1000 x D940mm

**Power 2 Seater Sofa** W1460 x H1000 x D940mm

**Power Chair** W890 x H1000 x D940mm

**Power 2 Seater Sofa** W1460 x H1000 x D940mm