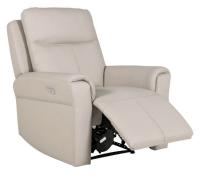

Montague Street, Worthing, BN11 3HG 01903 234811

Roma

Our outstanding value, Leather Roma collection is tailored with stylish padded arms; and incorporates power reclining functions with USB charging ports. Chose from Ash or Stone leathers.

**Power Chair** W890 x H1000 x D940mm