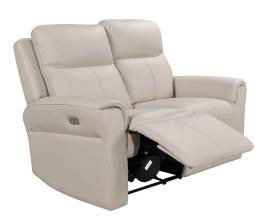

Montague Street, Worthing, BN11 3HG 01903 234811

Roma

Our outstanding value, Leather Roma collection is tailored with stylish padded arms; and incorporates power reclining functions with USB charging ports. Chose from Ash or Stone leathers.

Power 3 Seater Sofa W2000 x H1000 x D940mm

**Power 3 Seater Sofa** W2000 x H1000 x D940mm

**Power 2 Seater Sofa** W1460 x H1000 x D940mm

**Power Chair** W890 x H1000 x D940mm

**Power 2 Seater Sofa** W1460 x H1000 x D940mm