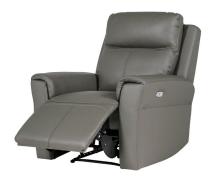

Montague Street, Worthing, BN11 3HG 01903 234811

Roma

Our outstanding value, Leather Roma collection is tailored with stylish padded arms; and incorporates power reclining functions with USB charging ports. Chose from Ash or Stone leathers.

**Power Chair** W890 x H1000 x D940mm