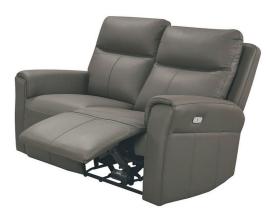

Montague Street, Worthing, BN11 3HG 01903 234811

Roma

Our outstanding value, Leather Roma collection is tailored with stylish padded arms; and incorporates power reclining functions with USB charging ports. Chose from Ash or Stone leathers.

Power 3 Seater Sofa W2000 x H1000 x D940mm

**Power 3 Seater Sofa** W2000 x H1000 x D940mm

**Power 2 Seater Sofa** W1460 x H1000 x D940mm

**Power Chair** W890 x H1000 x D940mm

**Power 2 Seater Sofa** W1460 x H1000 x D940mm