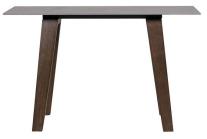

## **Alexis**

Designed for the busy modern home, the Alexis dining collection offers a new twist to the industrial style. Blending a sintered stone top with an ever-fashionable walnut base, the two-tone collection is extremely hardwearing. Anti-bacterial, stain-proof, scratch-resistant, and waterproof, Alexis is completed with walnut veneer on its solid birch legs for luxe and style.

**Dining Table** W180-260 x D90 x H76 cm

Dining Chair - Brown, Latte, Natural & Rust W49  $\times$  D60  $\times$  H87 cm

Coffee Table W120 x D70 x H45 cm

Lamp Table W55 x D55 x H55 cm

Console Table W75 x D44 x H120 cm