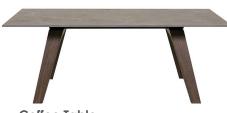

## **Alexis**

Designed for the busy modern home, the Alexis dining collection offers a new twist to the industrial style. Blending a sintered stone top with an ever-fashionable walnut base, the two-tone collection is extremely hardwearing. Anti-bacterial, stain-proof, scratch-resistant, and waterproof, Alexis is completed with walnut veneer on its solid birch legs for luxe and style.

**Dining Table** W180-260 x D90 x H76 cm

Dining Chair - Brown, Latte, Natural & Rust W49  $\times$  D60  $\times$  H87 cm

Coffee Table W120 x D70 x H45 cm

Lamp Table W55 x D55 x H55 cm

Console Table W75 x D44 x H120 cm