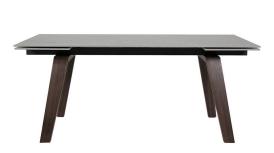

## **Alexis**

Designed for the busy modern home, the Alexis dining collection offers a new twist to the industrial style. Blending a sintered stone top with an ever-fashionable walnut base, the two-tone collection is extremely hardwearing. Anti-bacterial, stain-proof, scratch-resistant, and waterproof, Alexis is completed with walnut veneer on its solid birch legs for luxe and style.

**Dining Table** W180-260 x D90 x H76 cm

Dining Chair - Brown, Latte, Natural & Rust W49  $\times$  D60  $\times$  H87 cm

Coffee Table W120 x D70 x H45 cm

Lamp Table W55 x D55 x H55 cm

Console Table W75 x D44 x H120 cm