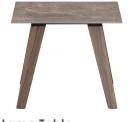

## **Alexis**

Designed for the busy modern home, the Alexis dining collection offers a new twist to the industrial style. Blending a sintered stone top with an ever-fashionable walnut base, the two-tone collection is extremely hardwearing. Anti-bacterial, stain-proof, scratch-resistant, and waterproof, Alexis is completed with walnut veneer on its solid birch legs for luxe and style.

**Dining Table** W180-260 x D90 x H76 cm

Dining Chair - Brown, Latte, Natural & Rust W49  $\times$  D60  $\times$  H87 cm

Coffee Table W120 x D70 x H45 cm

Lamp Table W55 x D55 x H55 cm

Console Table W75 x D44 x H120 cm