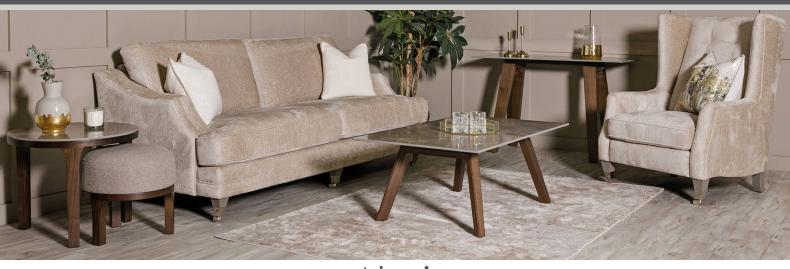

## **Alexis**

Designed for the busy modern home, the Alexis dining collection offers a new twist to the industrial style. Blending a sintered stone top with an ever-fashionable walnut base, the two-tone collection is extremely hardwearing. Anti-bacterial, stain-proof, scratch-resistant, and waterproof, Alexis is completed with walnut veneer on its solid birch legs for luxe and style.

**Dining Table** W180-260 x D90 x H76 cm

Dining Chair - Brown, Latte, Natural & Rust W49  $\times$  D60  $\times$  H87 cm

Coffee Table W120 x D70 x H45 cm

Lamp Table W55 x D55 x H55 cm

Console Table W75 x D44 x H120 cm

**Sideboard** W160 x D40 x H86 cm

Footstool W43 x D43 x H42 cm

**Drinks Table** W60 x D60 x H50 cm