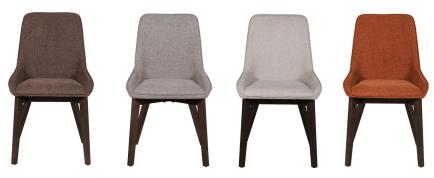

## **Alexis**

Designed for the busy modern home, the Alexis dining collection offers a new twist to the industrial style. Blending a sintered stone top with an ever-fashionable walnut base, the two-tone collection is extremely hardwearing. Anti-bacterial, stain-proof, scratch-resistant, and waterproof, Alexis is completed with walnut veneer on its solid birch legs for luxe and style.

**Dining Table** W180-260 x D90 x H76 cm

Dining Chair - Brown, Latte, Natural & Rust W49  $\times$  D60  $\times$  H87 cm

Coffee Table W120 x D70 x H45 cm

Lamp Table W55 x D55 x H55 cm

Console Table W75 x D44 x H120 cm