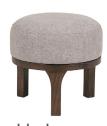

## **Alexis**

Designed for the busy modern home, the Alexis dining collection offers a new twist to the industrial style. Blending a sintered stone top with an ever-fashionable walnut base, the two-tone collection is extremely hardwearing. Anti-bacterial, stain-proof, scratch-resistant, and waterproof, Alexis is completed with walnut veneer on its solid birch legs for luxe and style.

**Sideboard** W160 x D40 x H86 cm

Footstool W43 x D43 x H42 cm

**Drinks Table** W60 x D60 x H50 cm