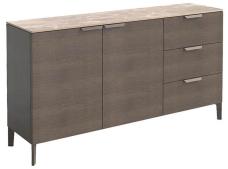

## **Alexis**

Designed for the busy modern home, the Alexis dining collection offers a new twist to the industrial style. Blending a sintered stone top with an ever-fashionable walnut base, the two-tone collection is extremely hardwearing. Anti-bacterial, stain-proof, scratch-resistant, and waterproof, Alexis is completed with walnut veneer on its solid birch legs for luxe and style.

**Sideboard** W160 x D40 x H86 cm

Footstool W43 x D43 x H42 cm

**Drinks Table** W60 x D60 x H50 cm