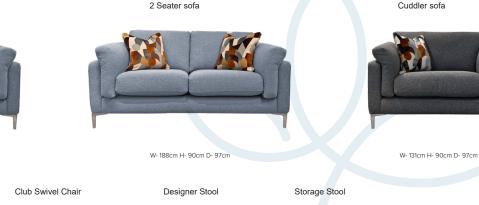

AVAILABLE UNITS

3 Seater sofa

W- 213cm H- 90cm D- 97cm

Available with solid wood feet in Smoke or Light finishes

- Feather filled scatter cushions
- Frames constructed from hardwood rails and high density particle board. • Fixed arms - not removable
- Frames carry a 25 year guarantee\*