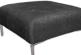

Image shows 3 Seater Monika and Cuddler in Exclusive Marine with Contempo Marine Scatters and Brushed Chrome feet

## **KEY FEATURES:**

- A compact modern design perfect for any home
   Hollow pocketed fibre constructed back cushions

- Seats sprung by high gauge serpentine springs
  Backs fully supported by elasticated tensioned webbing
  Available with metal feet Brushed Chrome