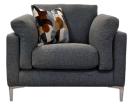

Chair

W- 74cm H- 94cm D- 94cm

Feet Options

W- 90cm H- 30cm D- 90cm

W- 65cm H- 46cm D- 56cm

Smoke Light Brushed Chrome

W- 99cm H- 90cm D- 97cm