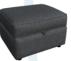

AVAILABLE UNITS

3 Seater sofa

W- 213cm H- 90cm D- 97cm

Available with solid wood feet in Smoke or Light finishes

- Feather filled scatter cushions
- Frames constructed from hardwood rails and high density particle board. • Fixed arms - not removable
- Frames carry a 25 year guarantee\*