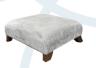

# **AVAILABLE UNITS**

3 Seater LHF/RHF

H- 90cm W- 204cm D- 98cm

H- 90cm W- 155cm D- 98cm

Chaise End LHF/RHF

H- 90cm W- 83cm D- 160cm

Corner

H- 90cm W- 98cm D- 98cm

H- 90cm W- 115cm D- 98cm

H- 90cm W- 66cm D- 98cm

H- 84cm W- 101cm D- 97cm

Designer Stool

H- 30cm W- 90cm D- 90cm

Storage Stool

H- 46cm W- 65cm D- 56cm