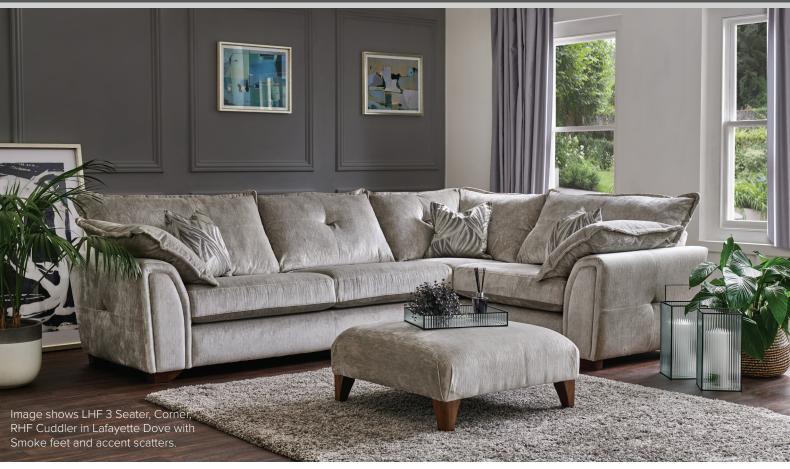

### **KEY FEATURES:**

- Fully reversible premium foam seat cushions with fibre wrap
- Hollow pocketed fibre constructed back cushions Seats sprung by high gauge serpentine springs
- Backs supported by elasticated tensioned webbing
- Removable arms

- · Available with solid wood feet in Smoke or Light finishes
- Available with Chrome metal feet
- Feather filled scatter cushions
- Frames constructed from hardwood rails and high density particle board
- Frames carry a 25 year guarantee\*

# **AVAILABLE UNITS**

3 Seater LHF/RHF

H- 90cm W- 204cm D- 98cm

H- 90cm W- 155cm D- 98cm

Chaise End LHF/RHF

H- 90cm W- 83cm D- 160cm

Corner

H- 90cm W- 98cm D- 98cm

H- 90cm W- 115cm D- 98cm

H- 90cm W- 66cm D- 98cm

H- 84cm W- 101cm D- 97cm

Designer Stool

H- 30cm W- 90cm D- 90cm

Storage Stool

H- 46cm W- 65cm D- 56cm

### Feet Options

Chrome

Smoke

40 High Street Haslemere, GU27 2LA 01428 641947

Victoria Road, Horley, RH6 7QE 01293782404

The Orchards, Haywards Heath, RH16 3TH 01444 411493

87-89 London Road East Grinstead, RH19 1EJ 01342 325033