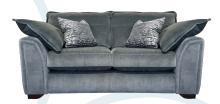

### **KEY FEATURES:**

- Fully reversible premium foam seat cushions with fibre wrap
- Hollow pocketed fibre constructed back cushions Seats sprung by high gauge serpentine springs
- Backs supported by elasticated tensioned webbing
- Removable arms

- · Available with solid wood feet in Smoke or Light finishes
- Available with Chrome metal feet
- Feather filled scatter cushions
- Frames constructed from hardwood rails and high density particle board
- Frames carry a 25 year guarantee\*

# **AVAILABLE UNITS**

3 Seater LHF/RHF

H- 90cm W- 204cm D- 98cm

H- 90cm W- 155cm D- 98cm

Chaise End LHF/RHF

H- 90cm W- 83cm D- 160cm

Corner

H- 90cm W- 98cm D- 98cm

H- 90cm W- 115cm D- 98cm

H- 90cm W- 66cm D- 98cm

H- 84cm W- 101cm D- 97cm

Designer Stool

H- 30cm W- 90cm D- 90cm

Storage Stool

H- 46cm W- 65cm D- 56cm