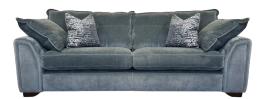

#### **KEY FEATURES:**

- Fully reversible premium foam seat cushions with fibre wrap
- Hollow pocketed fibre constructed back cushions
- Seats sprung by high gauge serpentine springs
- Backs supported by elasticated tensioned webbing
- Removable arms

- Available with solid wood feet in Smoke or Light finishes
- Available with Chrome metal feet
- Luxury duck feather filled scatter cushions and arm pads
- Frames constructed from hardwood rails and high density particle board.
- Frames carry a 25 year guarantee\*