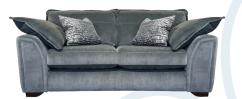

#### **KEY FEATURES:**

- Fully reversible premium foam seat cushions with fibre wrap
- Hollow pocketed fibre constructed back cushions
- Seats sprung by high gauge serpentine springs
- Backs supported by elasticated tensioned webbing
- Removable arms

- Available with solid wood feet in Smoke or Light finishes
- Available with Chrome metal feet
- Luxury duck feather filled scatter cushions and arm pads
- Frames constructed from hardwood rails and high density particle board.
- Frames carry a 25 year guarantee\*