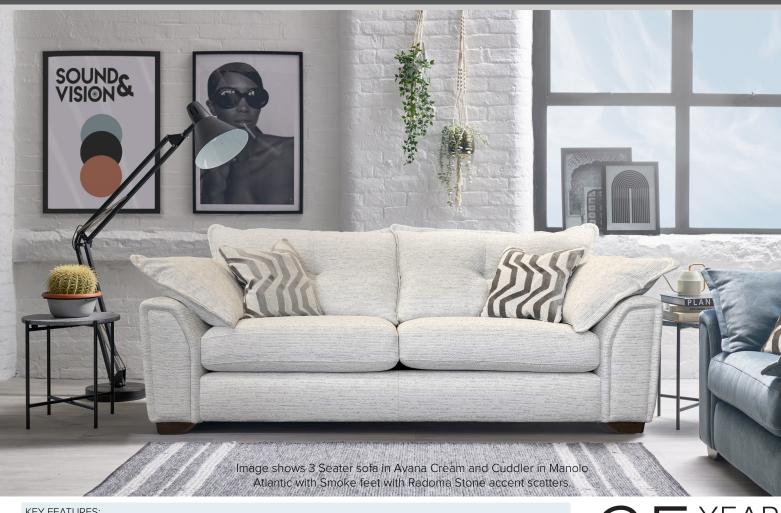

### **KEY FEATURES:**

- Fully reversible premium foam seat cushions with fibre wrap
- Hollow pocketed fibre constructed back cushions Seats sprung by high gauge serpentine springs
- Backs supported by elasticated tensioned webbing
- Removable arms

- · Available with solid wood feet in Smoke or Light finishes
- Available with Chrome metal feet
- Feather filled scatter cushions
- Frames constructed from hardwood rails and high density particle board
- Frames carry a 25 year guarantee\*