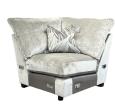

# **AVAILABLE UNITS**

3 Seater LHF/RHF

H- 90cm W- 204cm D- 98cm

H- 90cm W- 155cm D- 98cm

Chaise End LHF/RHF

H- 90cm W- 83cm D- 160cm

Corner

H- 90cm W- 98cm D- 98cm

H- 90cm W- 115cm D- 98cm

H- 90cm W- 66cm D- 98cm

H- 84cm W- 101cm D- 97cm

Designer Stool

H- 30cm W- 90cm D- 90cm

Storage Stool

H- 46cm W- 65cm D- 56cm