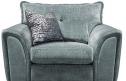

#### **KEY FEATURES:**

- Fully reversible premium foam seat cushions with fibre wrap
- Hollow pocketed fibre constructed back cushions
- Seats sprung by high gauge serpentine springs
- Backs supported by elasticated tensioned webbing
- Removable arms

- Available with solid wood feet in Smoke or Light finishes
- Available with Chrome metal feet
- Luxury duck feather filled scatter cushions and arm pads
- Frames constructed from hardwood rails and high density particle board.
- Frames carry a 25 year guarantee\*

## **AVAILABLE UNITS**

3 Seater

H- 90cm W- 235cm D- 98cm

2.5 Seater

H- 90cm W- 208cm D- 98cm

Swivel Glider Chair

2 Seater

H- 90cm W- 186cm D- 98cm

Cuddler

Chair

H- 90cm W- 104cm D- 98cm

H- 84cm W- 101cm D- 97cm

Designer Stool

H- 30cm W- 90cm D- 90cm

Storage Stool

H- 46cm W- 65cm D- 56cm