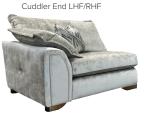

Cuddler

Chair

H- 90cm W- 104cm D- 98cm

H- 84cm W- 101cm D- 97cm

Designer Stool

H- 30cm W- 90cm D- 90cm

Storage Stool

H- 46cm W- 65cm D- 56cm