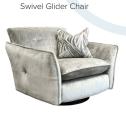

## **AVAILABLE UNITS**

3 Seater

H- 90cm W- 235cm D- 98cm

2.5 Seater

H- 90cm W- 208cm D- 98cm

Swivel Glider Chair

2 Seater

H- 90cm W- 186cm D- 98cm