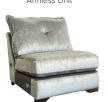

H- 90cm W- 115cm D- 98cm

H- 90cm W- 66cm D- 98cm

H- 84cm W- 101cm D- 97cm

Designer Stool

H- 30cm W- 90cm D- 90cm

Storage Stool

H- 46cm W- 65cm D- 56cm