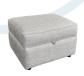

## **AVAILABLE UNITS**

3 Seater

H- 90cm W- 235cm D- 98cm

2.5 Seater

H- 90cm W- 208cm D- 98cm

Swivel Glider Chair

2 Seater

H- 90cm W- 186cm D- 98cm

Cuddler

Chair

H- 90cm W- 104cm D- 98cm

H- 84cm W- 101cm D- 97cm

Designer Stool

H- 30cm W- 90cm D- 90cm

Storage Stool

H- 46cm W- 65cm D- 56cm

H- 90cm W- 146cm D- 98cm