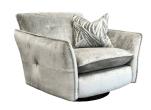

#### **KEY FEATURES:**

- Fully reversible premium foam seat cushions with fibre wrap
- Hollow pocketed fibre constructed back cushions
- Seats sprung by high gauge serpentine springs
- Backs supported by elasticated tensioned webbing
- Removable arms

- Available with solid wood feet in Smoke or Light finishes
- Available with Chrome metal feet
- Luxury duck feather filled scatter cushions and arm pads
- Frames constructed from hardwood rails and high density particle board.
- Frames carry a 25 year guarantee\*

## **AVAILABLE UNITS**

3 Seater

H- 90cm W- 235cm D- 98cm

2.5 Seater

H- 90cm W- 208cm D- 98cm

Swivel Glider Chair

2 Seater

H- 90cm W- 186cm D- 98cm

Cuddler

Chair

H- 90cm W- 104cm D- 98cm

H- 84cm W- 101cm D- 97cm

Designer Stool

H- 30cm W- 90cm D- 90cm

Storage Stool

H- 46cm W- 65cm D- 56cm