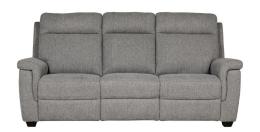

## Brompton

With enhanced comfort features such as superior lumbar support and a deep cushioned headrest, the Brompton features padded hockey stick armrests for increased cosiness. Available in Azul or Grey fabrics.