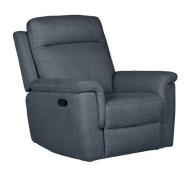

## Brompton

With enhanced comfort features such as superior lumbar support and a deep cushioned headrest, the Brompton features padded hockey stick armrests for increased cosiness. Available in Azul or Grey fabrics.

Electric Recliner Chair W920 x H990 x D940mm Seat Height: 495mm

Fixed 2 Seater Sofa/Electric 2 Seater W1420 x H990 x D940mm Seat Height: 495mm

Fixed 3 Seater Sofa/Electric 3 Seater W1920 x H990 x D940mm Seat Height: 495mm