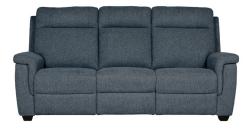

## Brompton

With enhanced comfort features such as superior lumbar support and a deep cushioned headrest, the Brompton features padded hockey stick armrests for increased cosiness. Available in Azul or Grey fabrics.