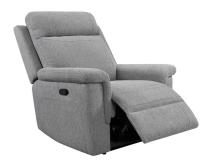

## Brompton

With enhanced comfort features such as superior lumbar support and a deep cushioned headrest, the Brompton features padded hockey stick armrests for increased cosiness. Available in Azul or Grey fabrics.

Electric Recliner Chair W920 x H990 x D940mm Seat Height: 495mm

Fixed 2 Seater Sofa/Electric 2 Seater W1420 x H990 x D940mm Seat Height: 495mm

Fixed 3 Seater Sofa/Electric 3 Seater W1920 x H990 x D940mm Seat Height: 495mm