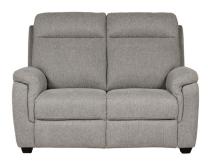

## Brompton

With enhanced comfort features such as superior lumbar support and a deep cushioned headrest, the Brompton features padded hockey stick armrests for increased cosiness. Available in Azul or Grey fabrics.