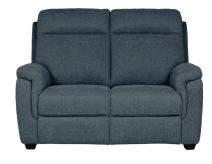

## Brompton

With enhanced comfort features such as superior lumbar support and a deep cushioned headrest, the Brompton features padded hockey stick armrests for increased cosiness. Available in Azul or Grey fabrics.

Electric Recliner Chair W920 x H990 x D940mm Seat Height: 495mm

Fixed 2 Seater Sofa/Electric 2 Seater W1420 x H990 x D940mm Seat Height: 495mm

Fixed 3 Seater Sofa/Electric 3 Seater W1920 x H990 x D940mm Seat Height: 495mm