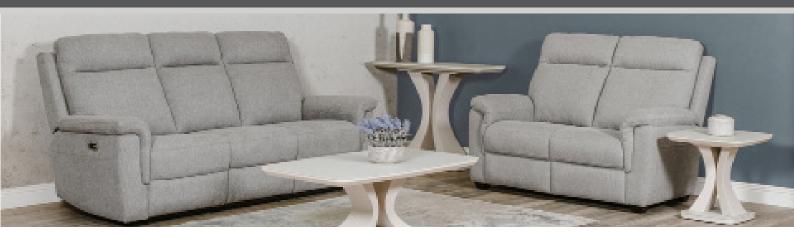

## Brompton

With enhanced comfort features such as superior lumbar support and a deep cushioned headrest, the Brompton features padded hockey stick armrests for increased cosiness. Available in Azul or Grey fabrics.

Electric Recliner Chair W920 x H990 x D940mm Seat Height: 495mm

Fixed 2 Seater Sofa/Electric 2 Seater W1420 x H990 x D940mm Seat Height: 495mm

Fixed 3 Seater Sofa/Electric 3 Seater W1920 x H990 x D940mm Seat Height: 495mm