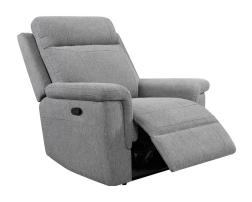

## Brompton

With enhanced comfort features such as superior lumbar support and a deep cushioned headrest, the Brompton features padded hockey stick armrests for increased cosiness.

Manual Recliner Chair H 990 x W 920 x D 940mm Seat Height: 495mm