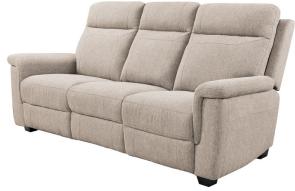

## Brompton

With enhanced comfort features such as superior lumbar support and a deep cushioned headrest, the Brompton features padded hockey stick armrests for increased cosiness.

Manual Recliner Chair H 990 x W 920 x D 940mm Seat Height: 495mm

Fixed 2 Seater Sofa H 990 x W 1420 x D 940mm Seat Height: 495mm

Fixed 3 Seater Sofa H 990 x W 1920 x D 940mm Seat Height: 495mm