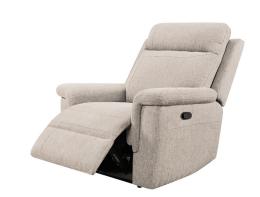

## Brompton

With enhanced comfort features such as superior lumbar support and a deep cushioned headrest, the Brompton features padded hockey stick armrests for increased cosiness.

Manual Recliner Chair H 990 x W 920 x D 940mm Seat Height: 495mm