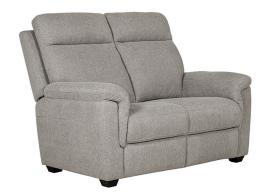

Fixed 2 Seater Sofa H 990 x W 1420 x D 940mm Seat Height: 495mm

Fixed 3 Seater Sofa H 990 x W 1920 x D 940mm Seat Height: 495mm