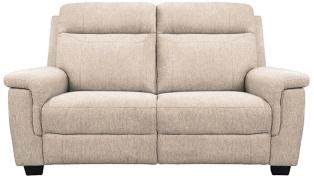

## Brompton

With enhanced comfort features such as superior lumbar support and a deep cushioned headrest, the Brompton features padded hockey stick armrests for increased cosiness.

Manual Recliner Chair H 990 x W 920 x D 940mm Seat Height: 495mm

Fixed 2 Seater Sofa H 990 x W 1420 x D 940mm Seat Height: 495mm

Fixed 3 Seater Sofa H 990 x W 1920 x D 940mm Seat Height: 495mm