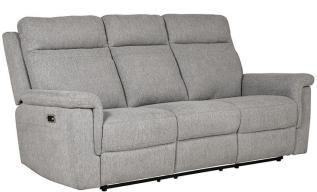

Fixed 2 Seater Sofa H 990 x W 1420 x D 940mm Seat Height: 495mm

Fixed 3 Seater Sofa H 990 x W 1920 x D 940mm Seat Height: 495mm