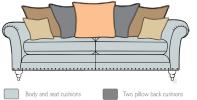

Two small scatter cushions

Two pillow back cushions

3 Seater Sofa H 980 x W2070 x D1060mm

Two pillow back cushions

**Detail Options** 

Leg Options

One pillow back cushion Non-Studded Two small scatter cushions