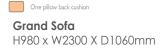

Snuggler H980 x W1420 x D1060mm

**Armchair** H980 x W1060 x D1010mm H900 x W850 x D920mm

**Accent Chair** 

**Ottoman** W1000 x D570 x H400mm Storage Stool (on glides) W640 x D580 x H410mm Footstool (on glides) W640 x D580 x H380mm