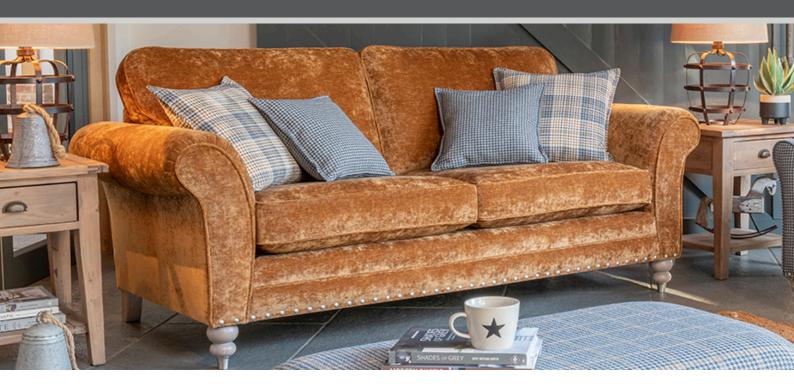

## Cambridge

A classic design with retro elements, the Cambridge collection is an emblem of the best of British manufacturing. With bold characteristics such as pleated scroll arms, pewter studwork, and distinctive turned legs, the Cambridge has its place in a city or country home. Sofas available in a pillow or standard back option.

2 Seater Sofa H 980 x W1870 x D1060mm

Two pillow back cushions