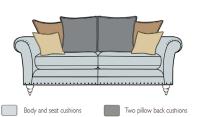

Two small scatter cushions

Two pillow back cushions

3 Seater Sofa H 980 x W2070 x D1060mm

Two pillow back cushions

**Detail Options** 

Leg Options

One pillow back cushion Non-Studded Two small scatter cushions