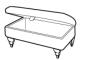

Snuggler H980 x W1420 x D1060mm

**Armchair** H980 x W1060 x D1010mm H900 x W850 x D920mm

**Accent Chair** 

**Ottoman** W1000 x D570 x H400mm Storage Stool (on glides) W640 x D580 x H410mm Footstool (on glides) W640 x D580 x H380mm