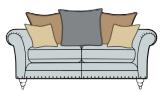

Two small scatter cushions

Two pillow back cushions

3 Seater Sofa H 980 x W2070 x D1060mm

Two pillow back cushions

**Detail Options** 

Leg Options

One pillow back cushion Non-Studded Two small scatter cushions