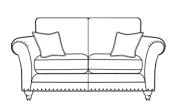

c, Horsham, RH12 1QN 01403 269261

Montague Street, Worthing, BN113HG 01903 234811



## Cambridge

A classic design with retro elements, the Cambridge collection is an emblem of the best of British manufacturing. With bold characteristics such as pleated scroll arms, pewter studwork, and distinctive turned legs, the Cambridge has its place in a city or country home. Sofas available in a pillow or standard back option.



Snuggler H980 x W1420 x D1060mm



**Armchair** H980 x W1060 x D1010mm H900 x W850 x D920mm



**Accent Chair** 







**Ottoman** W1000 x D570 x H400mm Storage Stool (on glides) W640 x D580 x H410mm Footstool (on glides) W640 x D580 x H380mm





Two small scatter cushions



Two pillow back cushions





3 Seater Sofa H 980 x W2070 x D1060mm

Two pillow back cushions









**Detail Options** 

Leg Options



One pillow back cushion Non-Studded Two small scatter cushions



2 Seater Sofa H 980 x W1870 x D1060mm

Two pillow back cushions