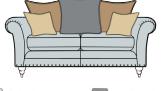

Two small scatter cushions

Two pillow back cushions

3 Seater Sofa H 980 x W2070 x D1060mm

Two pillow back cushions

**Detail Options** 

Leg Options

One pillow back cushion Non-Studded Two small scatter cushions