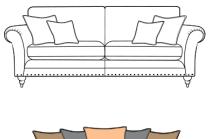

## Cambridge

A classic design with retro elements, the Cambridge collection is an emblem of the best of British manufacturing. With bold characteristics such as pleated scroll arms, pewter studwork, and distinctive turned legs, the Cambridge has its place in a city or country home. Sofas available in a pillow or standard back option.

Two small scatter cushions

Two pillow back cushions

3 Seater Sofa H 980 x W2070 x D1060mm

Two pillow back cushions

**Detail Options** 

Leg Options

One pillow back cushion Non-Studded Two small scatter cushions

2 Seater Sofa H 980 x W1870 x D1060mm

Two pillow back cushions