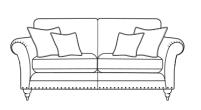

93

87-89 London Road East Grinstead, RH19 1EJ 01342 325033

Bishopric, Horsham, RH12 1QN 01403 269261

Montague Street, Worthing, BN113HG 01903 234811



## Cambridge

A classic design with retro elements, the Cambridge collection is an emblem of the best of British manufacturing. With bold characteristics such as pleated scroll arms, pewter studwork, and distinctive turned legs, the Cambridge has its place in a city or country home. Sofas available in a pillow or standard back option.



Snuggler H980 x W1420 x D1060mm



**Armchair** H980 x W1060 x D1010mm H900 x W850 x D920mm



**Accent Chair** 







**Ottoman** W1000 x D570 x H400mm Storage Stool (on glides) W640 x D580 x H410mm Footstool (on glides) W640 x D580 x H380mm





Two small scatter cushions



Two pillow back cushions





3 Seater Sofa H 980 x W2070 x D1060mm

Two pillow back cushions









**Detail Options** 

Leg Options



One pillow back cushion Non-Studded Two small scatter cushions



2 Seater Sofa H 980 x W1870 x D1060mm

Two pillow back cushions