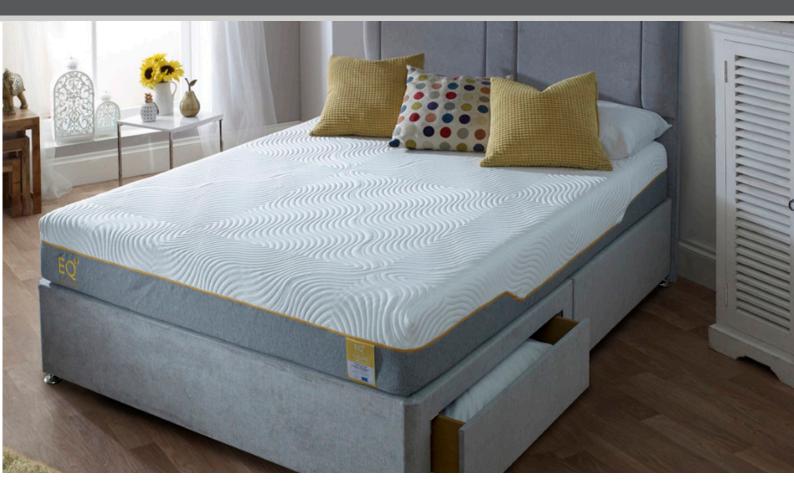

## Luxury Gentle Comfort

- Your EQ mattress provides anatomically correct underlying support using Space-Tech Memory Foam which perfectly responds to the individual sleepers bodyweight, shape and temperature - (warranty tested up to 20 stone per person).
- Unique EQ fibre is woven into the luxury cover to ensure that a cooler body temperature is maintained for better quality, deep sleep.
- Body temperature is further controlled via integral EQ moisture management, for a more comfortable sleep environment.
- Every EQ mattress is constructed using a 3 tier comfort system with distinct features - I. Luxury Surface Memory 2. Sumptuous Comfort Support available as soft, regular or firm and 3. Zonal Back Support with Moisture Management Foundation combine to provide unsurpassed comfort and correct spinal support.

- EQ mattresses have the added convenience of never needing to be turned.
- Every EQ mattress is manufactured in the UK to the world's highest sleep standards.
- Zipped cover is easily removed and can be machine washed to 40°C for replacement covers can be ordered separately.
- All EQ mattress specifications are available in a wide range of size and comfort options - so there's sure to be a one to suit you.
- Anti-microbial and hypoallergenic properties deter allergens and ensure a healthier sleep surface.