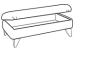

Armchair H940 x W1430 x D990mm H940 x W1050 x D940mm

Accent Chair H850x W720 x D850mm

Legged Ottoman H400 x W1000 x D570mm Storage Stool (on glides) H410 x W640 x D580mm Footstool (on glides) H380 x W640 x D580mm