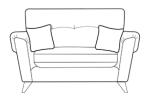

Armchair H940 x W1430 x D990mm H940 x W1050 x D940mm

Accent Chair H850x W720 x D850mm

Legged Ottoman H400 x W1000 x D570mm Storage Stool (on glides) H410 x W640 x D580mm Footstool (on glides) H380 x W640 x D580mm

**Grand Sofa** H940 x W2300 x D990mm

3 Seater Sofa H940 x W2080 x D990mm

2 Seater Sofa H940 x W1860 x D990mm