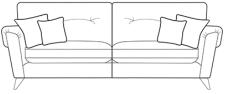

## Naples

The Naples collection offers sofas, chairs, and stools in a minimalist, Scandinavian style. The look is chic and stylish, with features such as clean lines, angular arms, and a sleek silhouette.

**Grand Sofa** H940 x W2300 x D990mm

3 Seater Sofa H940 x W2080 x D990mm

2 Seater Sofa H940 x W1860 x D990mm