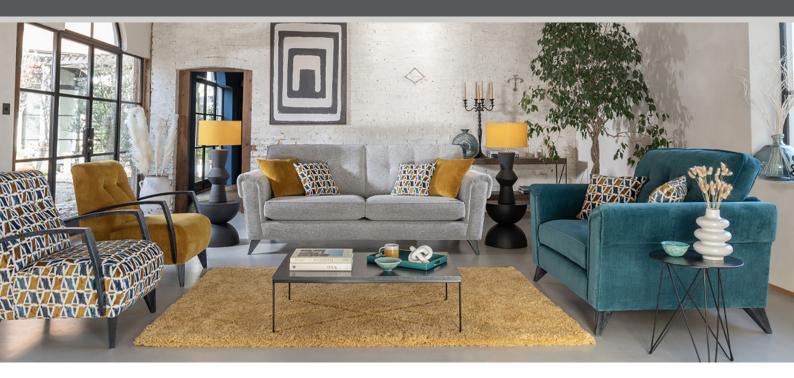

## Naples

The Naples collection offers sofas, chairs, and stools in a minimalist, Scandinavian style. The look is chic and stylish, with features such as clean lines, angular arms, and a sleek silhouette.