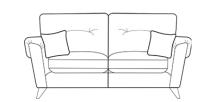

## Naples

The Naples collection offers sofas, chairs, and stools in a minimalist, Scandinavian style. The look is chic and stylish, with features such as clean lines, angular arms, and a sleek silhouette.

**Grand Sofa** H940 x W2300 x D990mm

3 Seater Sofa H940 x W2080 x D990mm

2 Seater Sofa H940 x W1860 x D990mm