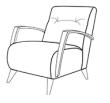

Armchair H940 x W1430 x D990mm H940 x W1050 x D940mm

Accent Chair H850x W720 x D850mm

Legged Ottoman H400 x W1000 x D570mm Storage Stool (on glides) H410 x W640 x D580mm Footstool (on glides) H380 x W640 x D580mm

**Grand Sofa** H940 x W2300 x D990mm

3 Seater Sofa H940 x W2080 x D990mm

2 Seater Sofa H940 x W1860 x D990mm