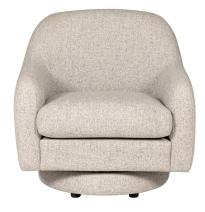

4 Seater Sofa H830 x W2160 x D1080mm Seat Height: 460mm

**4 Seater Sofa** H830 x W800 x D800mm Seat Height: 460mm

Grey