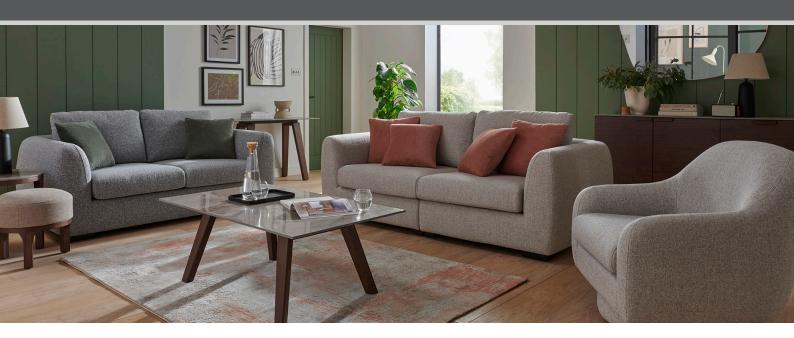

## Sophia

It's easy to fall in love with the Sophia collection. With its sumptuous chenille cover, pocket sprung and foam seats and chunky arms which gives a small nod to mid-century style.

2 Seater Sofa H830 x W1850 x D1080mm Seat Height: 460mm

4 Seater Sofa H830 x W2160 x D1080mm Seat Height: 460mm

**4 Seater Sofa** H830 x W800 x D800mm Seat Height: 460mm

Grey