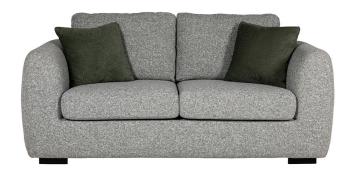

## Sophia

It's easy to fall in love with the Sophia collection. With its sumptuous chenille cover, pocket sprung and foam seats and chunky arms which gives a small nod to mid-century style.

2 Seater Sofa H830 x W1850 x D1080mm Seat Height: 460mm