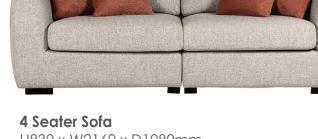

4 Seater Sofa H830 x W2160 x D1080mm Seat Height: 460mm

**4 Seater Sofa** H830 x W800 x D800mm Seat Height: 460mm

Grey