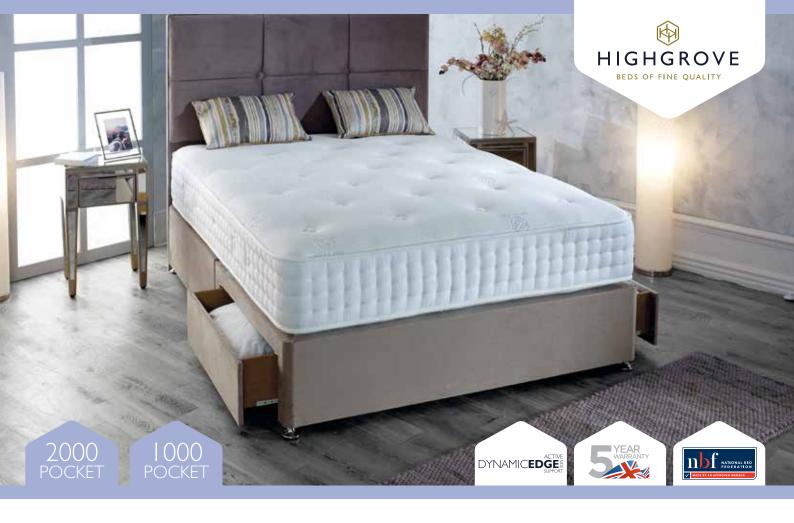

## Natural Pocket Collection

Luxurious Tencel® breathable stretch fabric and a lavish mix of natural upholstery, including a rich mix of Wool, Cotton, Silk and Cashmere, provides opulent surface comfort.

Highgrove pocket spring system provides total body support to ensure correct spinal alignment and further enhances sleep quality. Sleep both sides to extend mattress life and performance - please turn regularly.

Highgrove's DynamicEdge Active Side Support adjusts to body pressure, maximising the sleep surface and preventing 'roll – off'.

Natural Comfort

Tencel®

2000 Pocket Sprung

1000 Pocket Sprung

Sleep Both Sides