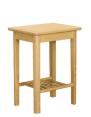

1 Door 3 Drawer Sideboard H780 x W1025 x D440mm

2 Door 3 Drawer Sideboard H780 x W1500 x D440mm

**Coffee Table** H450 x W1100 x D600mm

**Nest of 2 Tables** H600 x W450 x D350mm

Lamp Table

**Console Table** 