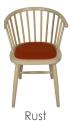

Extending Table 125-165

Extending Table 160-200 H600 x W450 x D350mm H800 x W1000 x D350mm H760 x W1250-1650 x D900mm H760 x W1600-2000 x D900mm

**Upholstered Dining Chair** 

H880 x W480 x D490mm

**Carver Dining Chair** H790 x W540 x D480mm