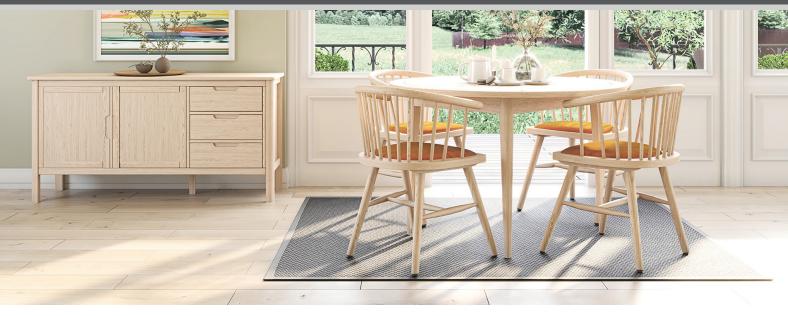

## Baxter

Inspired by Scandinavian minimalism, the Baxter is crafted from pale oak with a blend of solid oak, oak veneer, and MDF. The Baxter is completed with details such as dovetailed drawers, cut-out pull handles, slim curved legs, and rounded tops.