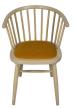

Extending Table 125-165

Extending Table 160-200 H600 x W450 x D350mm H800 x W1000 x D350mm H760 x W1250-1650 x D900mm H760 x W1600-2000 x D900mm

**Upholstered Dining Chair** 

H880 x W480 x D490mm

**Carver Dining Chair** H790 x W540 x D480mm