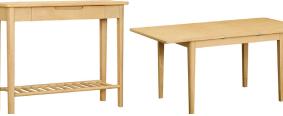

1 Door 3 Drawer Sideboard H780 x W1025 x D440mm

2 Door 3 Drawer Sideboard H780 x W1500 x D440mm

**Coffee Table** H450 x W1100 x D600mm

**Nest of 2 Tables** H600 x W450 x D350mm

Lamp Table

**Console Table** 

Extending Table 125-165

Extending Table 160-200 H600 x W450 x D350mm H800 x W1000 x D350mm H760 x W1250-1650 x D900mm H760 x W1600-2000 x D900mm

**Upholstered Dining Chair** 

H880 x W480 x D490mm

**Carver Dining Chair** H790 x W540 x D480mm