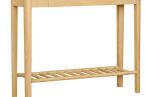

1 Door 3 Drawer Sideboard H780 x W1025 x D440mm

2 Door 3 Drawer Sideboard H780 x W1500 x D440mm

**Coffee Table** H450 x W1100 x D600mm

**Nest of 2 Tables** H600 x W450 x D350mm

Lamp Table

**Console Table** 