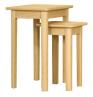

1 Door 3 Drawer Sideboard H780 x W1025 x D440mm

2 Door 3 Drawer Sideboard H780 x W1500 x D440mm

**Coffee Table** H450 x W1100 x D600mm

**Nest of 2 Tables** H600 x W450 x D350mm

Lamp Table

**Console Table** 