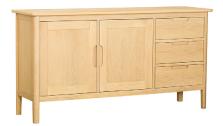

1 Door 3 Drawer Sideboard H780 x W1025 x D440mm

2 Door 3 Drawer Sideboard H780 x W1500 x D440mm

**Coffee Table** H450 x W1100 x D600mm

**Nest of 2 Tables** H600 x W450 x D350mm

Lamp Table

**Console Table** 