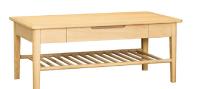

1 Door 3 Drawer Sideboard H780 x W1025 x D440mm

2 Door 3 Drawer Sideboard H780 x W1500 x D440mm

**Coffee Table** H450 x W1100 x D600mm

**Nest of 2 Tables** H600 x W450 x D350mm

Lamp Table

**Console Table** 