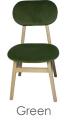

Extending Table 125-165

Extending Table 160-200 H600 x W450 x D350mm H800 x W1000 x D350mm H760 x W1250-1650 x D900mm H760 x W1600-2000 x D900mm

**Upholstered Dining Chair** 

H880 x W480 x D490mm

**Carver Dining Chair** H790 x W540 x D480mm