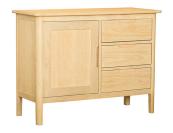

1 Door 3 Drawer Sideboard H780 x W1025 x D440mm

2 Door 3 Drawer Sideboard H780 x W1500 x D440mm

**Coffee Table** H450 x W1100 x D600mm

**Nest of 2 Tables** H600 x W450 x D350mm

Lamp Table

**Console Table** 