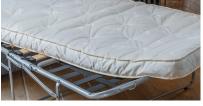

Ottoman W1030 x D620 x H430mm Storage Stool (on glides) W640 x D580 x H410mm Footstool (on glides) W640 x D580 x H380mm

**Comfort Mattress (Sprung)** Single sided 'no turn' open coil spring interior mattress, including an additional top layer of foam fillings for improved levels of comfort.

2 seater 1800 x 1120 x 100mm 3 seater 1800 x 1320 x 100mm

**Premium mattress (Pocket Sprung)** The double sided pocket spring mattress has quilted side edges, superior fillings, hand tufted felt washers and luxury ticking.

2 seater 1800 x 1150 x 100mm 3 seater 1800 x 1350 x 100mm

Deluxe mattress (Memory Foam) The memory foam mattress has a luxurious top layer of memory foam that adapts to the shape of your body.

2 seater 1800 x 1150 x 100mm 3 seater 1800 x 1350 x 100mm