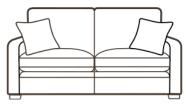

## Olivia

The stylish Olivia features compact proportions, contemporary double piped arms, a stitched base and square back cushions.

**3 Seater/Sofabed** W1850 x D950 x H980mm

 Accent Chair
 Swivel Chair

 W790 x D940 x H910mm
 W700 x D920 x H1040-1140mm

**2 Seater/Sofabed** W1630 x D950 x H980mm

**2/3 seater sofabeds** Depth open 2280mm

**Chair** W830 x D910 x H980mm

**Legged Ottoman** W1000 x D570 x H400mm