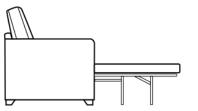

 W790 x D940 x H910mm
 W700 x D920 x H1040-1140mm

**2 Seater/Sofabed** W1630 x D950 x H980mm

**2/3 seater sofabeds** Depth open 2280mm

**Chair** W830 x D910 x H980mm

**Legged Ottoman** W1000 x D570 x H400mm