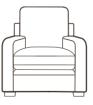

 W790 x D940 x H910mm
 W700 x D920 x H1040-1140mm

**2 Seater/Sofabed** W1630 x D950 x H980mm

**2/3 seater sofabeds** Depth open 2280mm

**Chair** W830 x D910 x H980mm

**Legged Ottoman** W1000 x D570 x H400mm