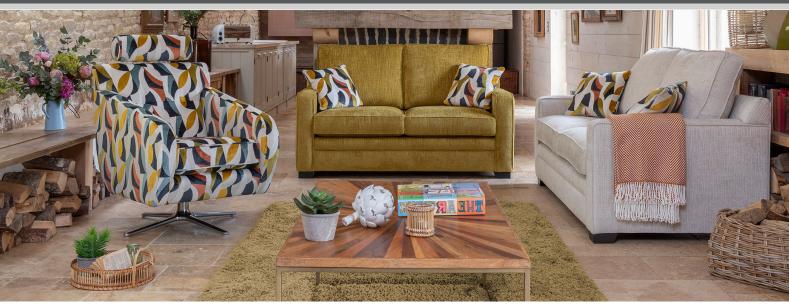

## Olivia

The stylish Olivia features compact proportions, contemporary double piped arms, a stitched base and square back cushions.

**3 Seater/Sofabed** W1850 x D950 x H980mm

 Accent Chair
 Swivel Chair

 W790 x D940 x H910mm
 W700 x D920 x H1040-1140mm

**2 Seater/Sofabed** W1630 x D950 x H980mm

**2/3 seater sofabeds** Depth open 2280mm

**Chair** W830 x D910 x H980mm

**Legged Ottoman** W1000 x D570 x H400mm