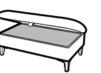

 W790 x D940 x H910mm
 W700 x D920 x H1040-1140mm

**2 Seater/Sofabed** W1630 x D950 x H980mm

**2/3 seater sofabeds** Depth open 2280mm

**Chair** W830 x D910 x H980mm

**Legged Ottoman** W1000 x D570 x H400mm

Ottoman W1030 x D620 x H430mm Storage Stool (on glides) W640 x D580 x H410mm Footstool (on glides) W640 x D580 x H380mm

**Comfort Mattress (Sprung)** Single sided 'no turn' open coil spring interior mattress, including an additional top layer of foam fillings for improved levels of comfort.