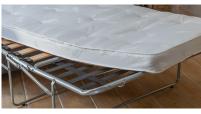

Ottoman W1030 x D620 x H430mm Storage Stool (on glides) W640 x D580 x H410mm Footstool (on glides) W640 x D580 x H380mm

**Comfort Mattress (Sprung)** Single sided 'no turn' open coil spring interior mattress, including an additional top layer of foam fillings for improved levels of comfort.

2 seater 1800 x 1120 x 100mm 3 seater 1800 x 1320 x 100mm

**Premium mattress (Pocket Sprung)** The double sided pocket spring mattress has quilted side edges, superior fillings, hand tufted felt washers and luxury ticking.

2 seater 1800 x 1150 x 100mm 3 seater 1800 x 1350 x 100mm

Deluxe mattress (Memory Foam) The memory foam mattress has a luxurious top layer of memory foam that adapts to the shape of your body.

2 seater 1800 x 1150 x 100mm 3 seater 1800 x 1350 x 100mm