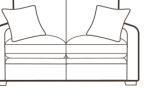

## Olivia

The stylish Olivia features compact proportions, contemporary double piped arms, a stitched base and square back cushions.

**3 Seater/Sofabed** W1850 x D950 x H980mm

 Accent Chair
 Swivel Chair

 W790 x D940 x H910mm
 W700 x D920 x H1040-1140mm

**2 Seater/Sofabed** W1630 x D950 x H980mm

**2/3 seater sofabeds** Depth open 2280mm

**Chair** W830 x D910 x H980mm

**Legged Ottoman** W1000 x D570 x H400mm