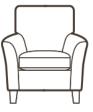

## Olivia

The stylish Olivia features compact proportions, contemporary double piped arms, a stitched base and square back cushions.

**3 Seater/Sofabed** W1850 x D950 x H980mm

 Accent Chair
 Swivel Chair

 W790 x D940 x H910mm
 W700 x D920 x H1040-1140mm

**2 Seater/Sofabed** W1630 x D950 x H980mm

**2/3 seater sofabeds** Depth open 2280mm

**Chair** W830 x D910 x H980mm

**Legged Ottoman** W1000 x D570 x H400mm