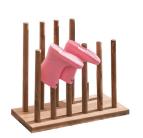

CONIO1 Welly Rack W 57 x D 26 x H 48cm

CONIO4 Angled Shelf Unit W 47 x D 23 x H 180cm

**CONI05 Medium Bookcase** W 180 x D 40 x H 166cm

CONIO6 Small Wine Bar W 80 x D 13 x H 36cm

**CONI07 Bench** W 90 x D 25 x H 50cm