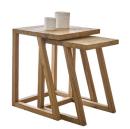

**CONI09 Nest of Tables** W 39 x D 39 x H 50cm

CONI12 Bench Table
W 180 x D 70 x H 76cm
CON13 Ovoid Table
W 180 x D 90 x H 76cm

**CONI10 Console Table** W 80 x D 35 x H 75cm

CONI14 Slab Console W 180 x D 46 x H 88cm