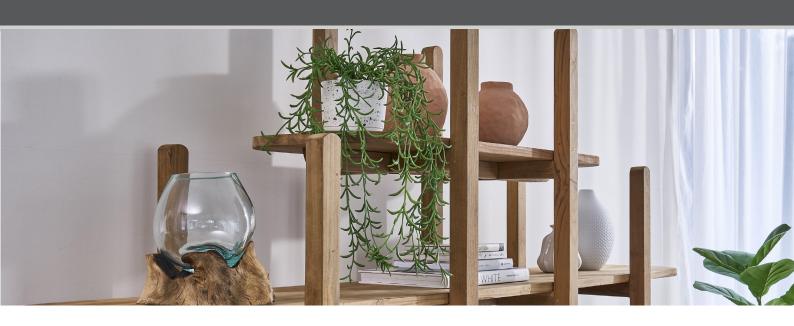

## Charnwood

The Charnwood collection has a range of adaptable and contemporary living room and hallway furnishings that are made for both indoor and outdoor use. The Charnwood, which is made entirely of teak wood, provides modern households with affordable storage options. In addition, each piece is carefully covered in a durable coat of lacquer, to both enhance the wood's natural beauty and to help protect it.