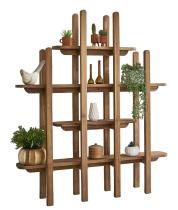

## Charnwood

The Charnwood collection has a range of adaptable and contemporary living room and hallway furnishings that are made for both indoor and outdoor use. The Charnwood, which is made entirely of teak wood, provides modern households with affordable storage options. In addition, each piece is carefully covered in a durable coat of lacquer, to both enhance the wood's natural beauty and to help protect it.