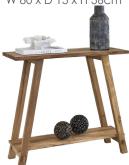

**CONI09 Nest of Tables** W 39 x D 39 x H 50cm

CONI12 Bench Table
W 180 x D 70 x H 76cm
CON13 Ovoid Table
W 180 x D 90 x H 76cm

**CONI10 Console Table** W 80 x D 35 x H 75cm

CONI14 Slab Console W 180 x D 46 x H 88cm