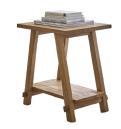

**CONIO2 Shoe Rack**W 70 x D 20 x H 50cm **CONIO3 Boot Pull**W 38 x D 44 x H 90cm

**CONI08 Square End Table** W 45 x D 35 x H 50cm

CONI05 Small Bookcase
W 110 x D 22 x H 130cm
CONI11 Coat Rack
W 68 x D 5 x H 16cm