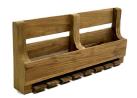

CONIO1 Welly Rack W 57 x D 26 x H 48cm

CONIO4 Angled Shelf Unit W 47 x D 23 x H 180cm

**CONI05 Medium Bookcase** W 180 x D 40 x H 166cm

CONIO6 Small Wine Bar W 80 x D 13 x H 36cm

**CONI07 Bench** W 90 x D 25 x H 50cm