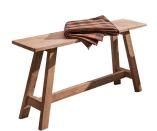

CONIO1 Welly Rack W 57 x D 26 x H 48cm

CONIO4 Angled Shelf Unit W 47 x D 23 x H 180cm

**CONI05 Medium Bookcase** W 180 x D 40 x H 166cm

CONIO6 Small Wine Bar W 80 x D 13 x H 36cm

**CONI07 Bench** W 90 x D 25 x H 50cm