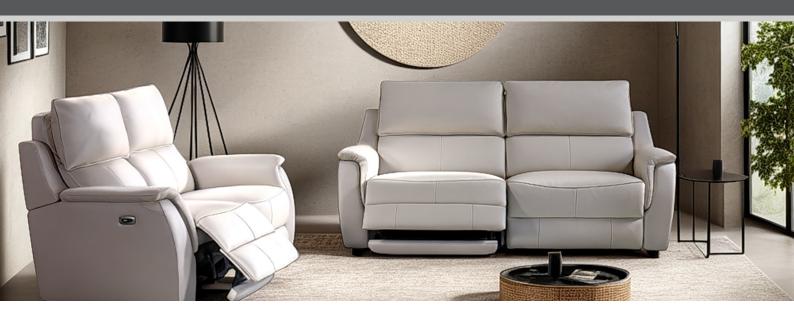

## Monza

Relax into luxurious comfort with the Italian-style Monza upholstery collection. Enjoy weightless relaxation & lumbar support with Monza's zero-gravity power reclining feature. With its smooth leather and leather-match finish, the Monza recliners offer exceptional comfort in a choice of two sleek finishes.

Power Recliner H 1020 X W 980 X D 915mm

2 Seater Power Recliner H 1020 X W 1550 X D 915mm

**3 Seater Power Recliner** H 1020 x W 2000 x D 915mm

Power Recliner H 1020 X W 980 X D 915mm

**3 Seater Power Recliner** H 1020 x W 2000 x D 915mm