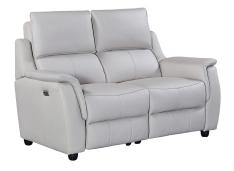

Power Recliner H 1020 X W 980 X D 915mm

2 Seater Power Recliner H 1020 X W 1550 X D 915mm

**3 Seater Power Recliner** H 1020 x W 2000 x D 915mm

Power Recliner H 1020 X W 980 X D 915mm

**3 Seater Power Recliner** H 1020 x W 2000 x D 915mm