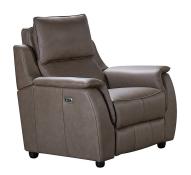

## Monza

Relax into luxurious comfort with the Italian-style Monza upholstery collection. Enjoy weightless relaxation & lumbar support with Monza's zero-gravity power reclining feature. With its smooth leather and leather-match finish, the Monza recliners offer exceptional comfort in a choice of two sleek finishes.

Power Recliner H 1020 X W 980 X D 915mm

2 Seater Power Recliner H 1020 X W 1550 X D 915mm

**3 Seater Power Recliner** H 1020 x W 2000 x D 915mm

Power Recliner H 1020 X W 980 X D 915mm

**3 Seater Power Recliner** H 1020 x W 2000 x D 915mm