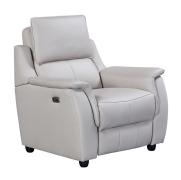

Power Recliner H 1020 X W 980 X D 915mm

2 Seater Power Recliner H 1020 X W 1550 X D 915mm

**3 Seater Power Recliner** H 1020 x W 2000 x D 915mm

Power Recliner H 1020 X W 980 X D 915mm

**3 Seater Power Recliner** H 1020 x W 2000 x D 915mm