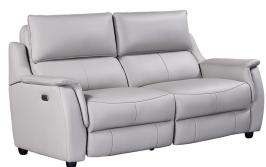

Power Recliner H 1020 X W 980 X D 915mm

2 Seater Power Recliner H 1020 X W 1550 X D 915mm

**3 Seater Power Recliner** H 1020 x W 2000 x D 915mm

Power Recliner H 1020 X W 980 X D 915mm

**3 Seater Power Recliner** H 1020 x W 2000 x D 915mm