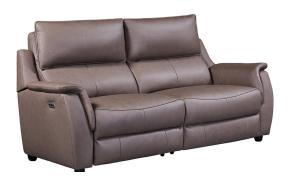

## Monza

Relax into luxurious comfort with the Italian-style Monza upholstery collection. Enjoy weightless relaxation & lumbar support with Monza's zero-gravity power reclining feature. With its smooth leather and leather-match finish, the Monza recliners offer exceptional comfort in a choice of two sleek finishes.

Power Recliner H 1020 X W 980 X D 915mm

2 Seater Power Recliner H 1020 X W 1550 X D 915mm

**3 Seater Power Recliner** H 1020 x W 2000 x D 915mm

Power Recliner H 1020 X W 980 X D 915mm

**3 Seater Power Recliner** H 1020 x W 2000 x D 915mm