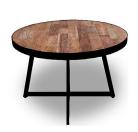

## Sawyer

Each piece in the sustainable Sawyer collection has a unique texture and depth that only ageing can provide. Crafted from rich and natural recycled timber, Sawyer combines a unique metal sculptured base with a sleek black finish. Still bearing the marks of a long and useful life, Sawyer's repurposed wood design is built to last in your home.

**SKIF08 Round Dining Table** W 120 x D 120 x H 76cm

**SKIF09 Round Bistro Table** W 90 x D 90 x H 76cm

SKIF11 3 Tier Trapeze Shelf W 80 x D 20 x H 90cm SKIF10 Set of 5 Shelves W 65 x D 15 x H 40cm