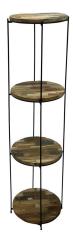

SKIF01 Circular 2 Shelf W  $40 \times D 40 \times H 60cm$ 

SKIF02 Circular 3 Shelf W 40 x D 40 x H 112cm

SKIF03 Circular 4 Shelf W 40 x D 40 x H 162cm

**SKIF06 Lamp Table** W 35 x D 35 x H 45cm

SKIF07 Coffee Table W 70 x D 70 x H 45cm