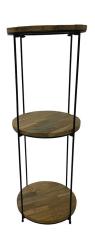

SKIF01 Circular 2 Shelf W  $40 \times D 40 \times H 60cm$ 

SKIF02 Circular 3 Shelf W 40 x D 40 x H 112cm

SKIF03 Circular 4 Shelf W 40 x D 40 x H 162cm

**SKIF06 Lamp Table** W 35 x D 35 x H 45cm

SKIF07 Coffee Table W 70 x D 70 x H 45cm