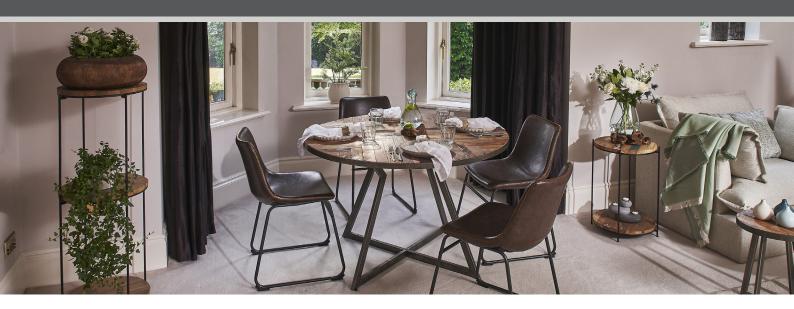

## Sawyer

Each piece in the sustainable Sawyer collection has a unique texture and depth that only ageing can provide. Crafted from rich and natural recycled timber, Sawyer combines a unique metal sculptured base with a sleek black finish. Still bearing the marks of a long and useful life, Sawyer's repurposed wood design is built to last in your home.

**SKIF08 Round Dining Table** W 120 x D 120 x H 76cm

**SKIF09 Round Bistro Table** W 90 x D 90 x H 76cm

SKIF11 3 Tier Trapeze Shelf W 80 x D 20 x H 90cm SKIF10 Set of 5 Shelves W 65 x D 15 x H 40cm