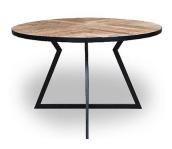

## Sawyer

Each piece in the sustainable Sawyer collection has a unique texture and depth that only ageing can provide. Crafted from rich and natural recycled timber, Sawyer combines a unique metal sculptured base with a sleek black finish. Still bearing the marks of a long and useful life, Sawyer's repurposed wood design is built to last in your home.

**SKIF08 Round Dining Table** W 120 x D 120 x H 76cm

**SKIF09 Round Bistro Table** W 90 x D 90 x H 76cm

SKIF11 3 Tier Trapeze Shelf W 80 x D 20 x H 90cm SKIF10 Set of 5 Shelves W 65 x D 15 x H 40cm