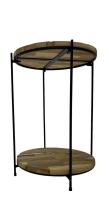

SKIF01 Circular 2 Shelf W  $40 \times D 40 \times H 60cm$ 

SKIF02 Circular 3 Shelf W 40 x D 40 x H 112cm

SKIF03 Circular 4 Shelf W 40 x D 40 x H 162cm

**SKIF06 Lamp Table** W 35 x D 35 x H 45cm

SKIF07 Coffee Table W 70 x D 70 x H 45cm