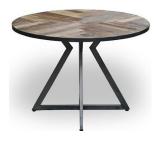

## Sawyer

Each piece in the sustainable Sawyer collection has a unique texture and depth that only ageing can provide. Crafted from rich and natural recycled timber, Sawyer combines a unique metal sculptured base with a sleek black finish. Still bearing the marks of a long and useful life, Sawyer's repurposed wood design is built to last in your home.

**SKIF08 Round Dining Table** W 120 x D 120 x H 76cm

**SKIF09 Round Bistro Table** W 90 x D 90 x H 76cm

SKIF11 3 Tier Trapeze Shelf W 80 x D 20 x H 90cm SKIF10 Set of 5 Shelves W 65 x D 15 x H 40cm