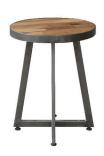

## Sawyer

Each piece in the sustainable Sawyer collection has a unique texture and depth that only ageing can provide. Crafted from rich and natural recycled timber, Sawyer combines a unique metal sculptured base with a sleek black finish. Still bearing the marks of a long and useful life, Sawyer's repurposed wood design is built to last in your home.

SKIF01 Circular 2 Shelf W  $40 \times D 40 \times H 60cm$ 

SKIF02 Circular 3 Shelf W 40 x D 40 x H 112cm

SKIF03 Circular 4 Shelf W 40 x D 40 x H 162cm

**SKIF06 Lamp Table** W 35 x D 35 x H 45cm

SKIF07 Coffee Table W 70 x D 70 x H 45cm